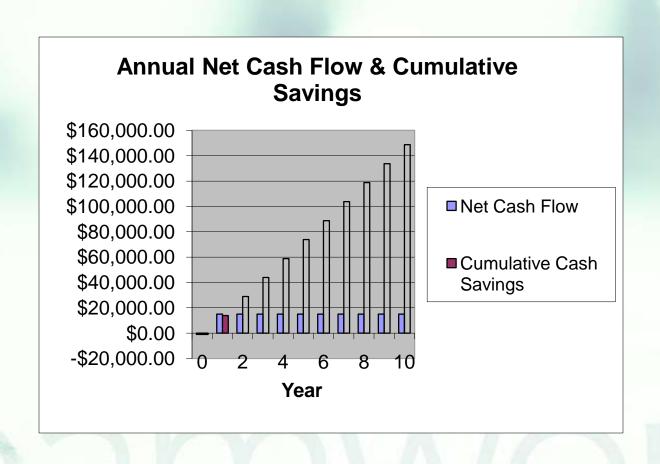

## **Ada Gaming Center Savings**

## **Pilot Facility**Ada Gaming Center

- Ada Gaming Center chose to upgrade their lighting about one year before the grant was awarded
- A consistent \$1,000 has been saved per month at this facility
- This cost includes bulb savings, labor savings and energy savings. Just the energy savings alone would be \$10,274.26 per year or \$856.18/month