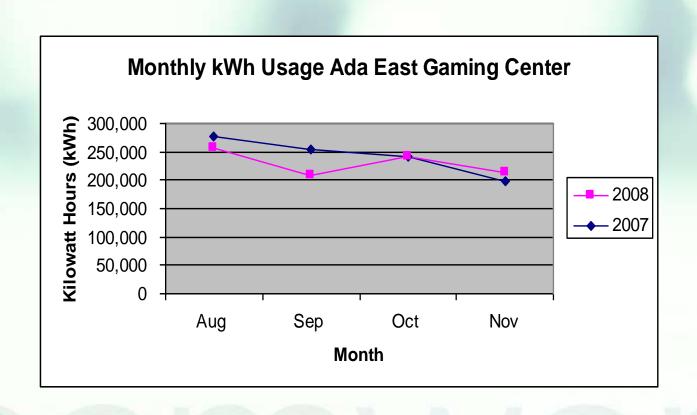

## **Pilot Facility**Ada Gaming Center

- Ada Gaming Center chose to upgrade their lighting about one year before the grant was awarded
- A consistent \$1,000 has been saved per month at this facility
- This cost includes bulb savings, labor savings and energy savings. Just the energy savings alone would be \$10,274.26 per year or \$856.18/month

## **Ada Gaming Center Savings**