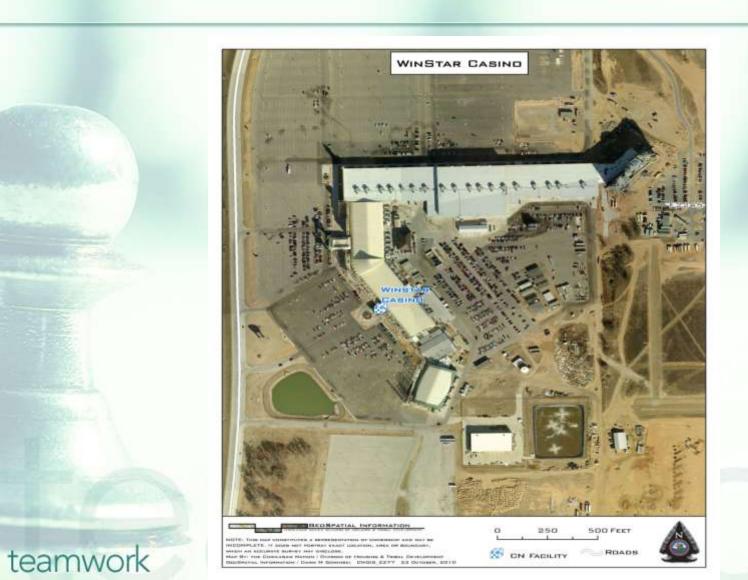

## Next Up – WinStar World Casino

- Since the lighting audit, WinStar has tripled in size
- Cost savings are expected to at least double
- Biggest opportunity for savings of all the facilities
- Rented man lifts are needed for bulb replacements each week

#### WinStar World Casino

- 3<sup>rd</sup> Largest Casino in the World
- 536,000 Square Feet
- Additional 30,000 Square Feet will be added next year
- Thousands of light bulbs light the facility

#### WinStar Aerial View