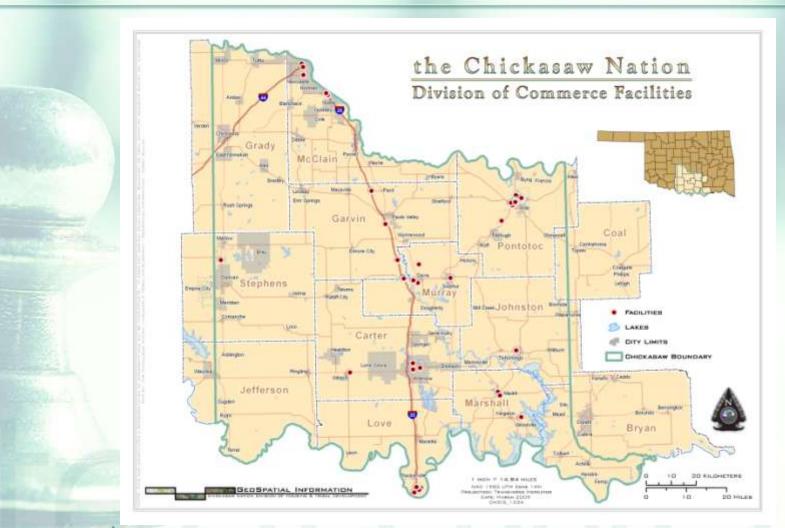

#### **The Chickasaw Nation**

- The Chickasaw Nation consists of 13 counties in southeastern Oklahoma
- Tribal enrollment exceeds 35,000
- The Tribal headquarters complex is located in Ada, Oklahoma
- The Division of Commerce operates 17 facilities which are included in this grant

# **Chickasaw Nation Boundaries**