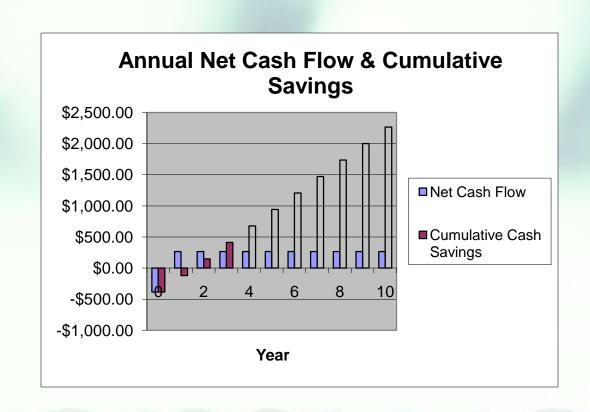

vings alone would be \$10,274.26 per year or \$856.18/month



## **Ada Gaming Center Savings**





## **Madill Gaming Center**

This will be the first facility to be fully retrofitted with the grant funds



#### **Neon to LED conversion**

- All neon lights within Madill Gaming
  Center will be upgraded to LED lighting
- The neon lights have created a safety hazard an have caused maintenance cost to increase greatly
- The LEDs will reduce energy consumption and will provide a safer lighting option

#### **Madill Interior Lighting**

Most of the interior lighting consists of the small MR16 type lighting which have an LED replacement

Other interior lighting such as T-12s etc will be upgraded to energy efficient ballasts and bulbs



## **Madill Gaming Cost Savings**

**Interior Only** 





## Next Up – WinStar World Casino

- Since the lighting audit, WinStar has tripled in size
- Cost savings are expected to at least double
- Biggest opportunity for savings of all the facilities
- Rented man lifts are needed for bulb replacements each week

#### WinStar World Casino

- 3<sup>rd</sup> Largest Casino in the World
- 536,000 Square Feet
- Additional 30,000 Square Feet will be added next year
- Thousands of light bulbs light the facility

#### WinStar Aerial View



## **Projected WinStar Savings**





#### **Community Outreach**

- Along with the upgrades to the facilities,
  a community outreach program will be
  provided when results are realized
- Head Starts and Community Elder Luncheons will be visited to explain the program and results to help create a sense of stewa