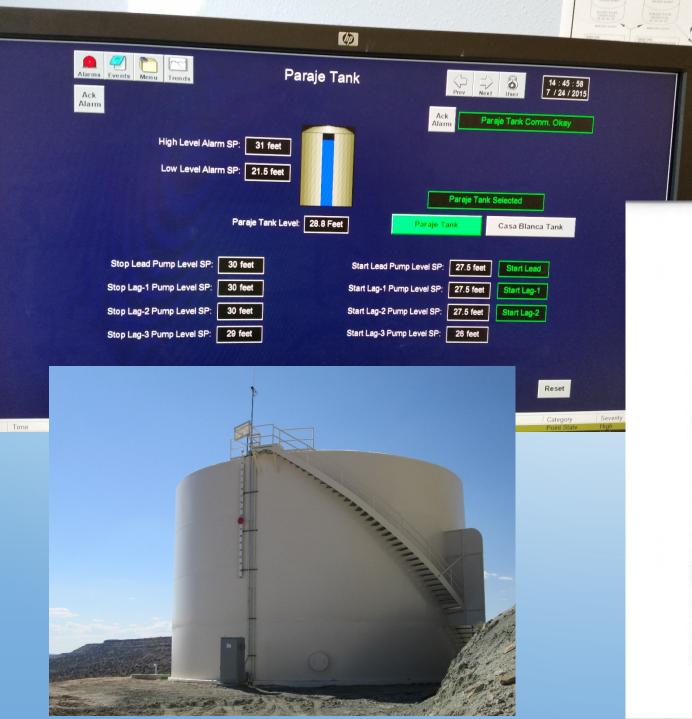

- Offering training and workshops on safety and best practices
- Crew is an approved contractor to provide gas and plumbing services to our customers
- We have all your plumbing needs with a store located with all your material needs. Ferguson Plumbing Supply and the POLUA have teamed up to give you parts closer to home without the travel or wait of looking around Albuquerque or Grants
- For those do-it-yourself DIY projects to having LUA remodel your bathroom or/and kitchen. Take a look at our store to see some of our items sold.
- LUA Plumbing also does natural gas conversions to the home as well as installations or conversion of stoves, water heaters, and appliances
- We have also expanded our services to interior/exterior painting, stucco repair, and swamp cooler service/repair.















Pueblo of Laguna Utility Authority

TRIBAL SYSTEM
OF THE YEAR

NMRWA
Annual Conference

·INT

2014