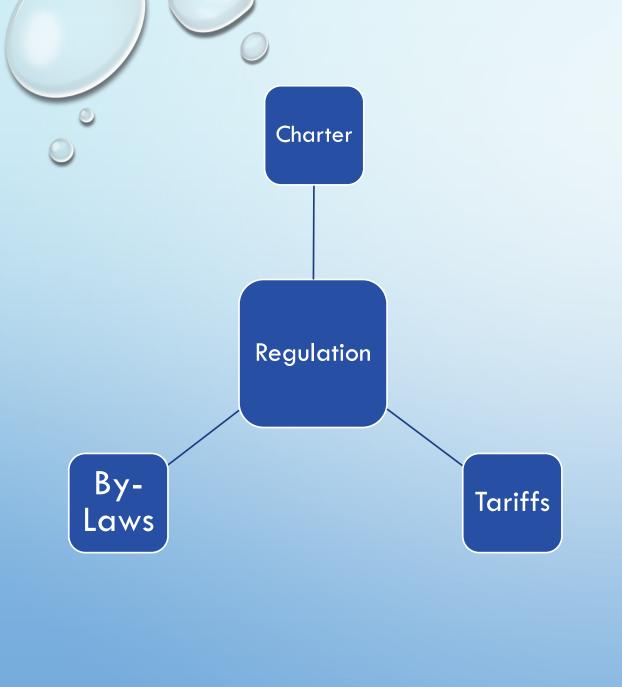

## HOW DID WE GET WHERE WE ARE?

**Charter** – A document defining the organizations' rights and privileges, sovereign power

**By-Laws** – Rules and regulations adopted by the organization to run

**Tariffs** – Defines customer services and obligations related to the provision of utility and solid waste services, establish fee schedule