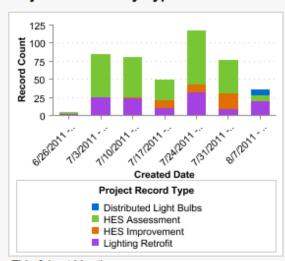

## Open Projects by Type

| Project Record Type | Record Count |
|---------------------|--------------|
| HES Assessment      | 467          |
| HES Improvement     | 227          |
| IE: HES Assessment  | 222          |
| IE: HES Improvement | 4            |
| Lighting Retrofit   | 63           |
| Total               | 983          |
| All Open Projects   |              |

#### **Projects Created by Type**

This & Last Month