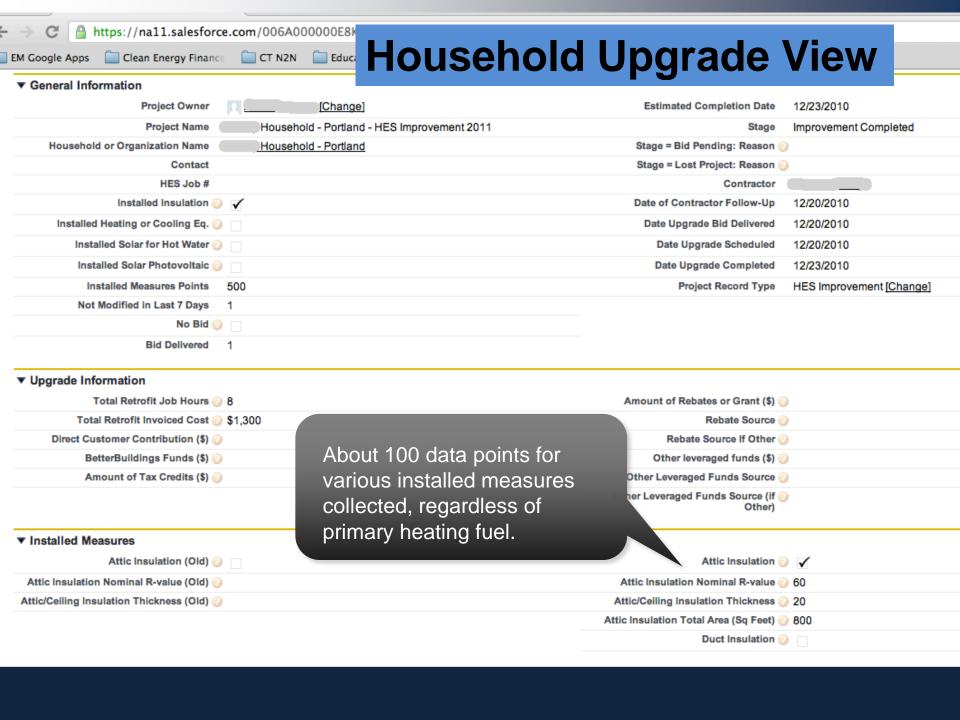

# Screen Shots of N2N Program Admin Tools on Salesforce.com

N2N's Platform provider is Snugg Home. They have customized Salesforce.com to N2N's needs, including all marketing, outreach, HES, upgrade and DOE reporting (via XML transfer). N2N staff and contractors enter data into a Salesforce portal. We live on Salesforce!

We can click on any box and drill down to a detailed report.