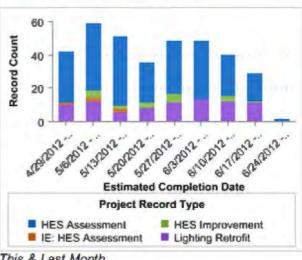

## Open Projects by Type

| Project Record Type | Record Count |
|---------------------|--------------|
| HES Assessment      | 467          |
| HES Improvement     | 227          |
| IE: HES Assessment  | 222          |
| IE: HES Improvement | 4            |
| Lighting Retrofit   | 63           |
| Total               | 983          |
| All Open Projects   |              |