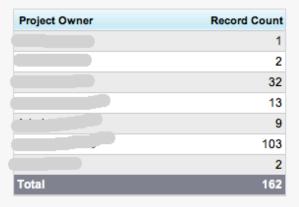

## Open HES Assessments by Owner

| Project Owner | Record Count |
|---------------|--------------|
|               | 14           |
|               | 36           |
|               | 7            |
|               | 30           |
|               | 26           |
|               | 108          |
|               | 74           |
|               | 14           |
|               | 48           |
|               | 6            |
|               | 37           |
|               | 2            |
|               | 3            |
|               | 10           |
|               | 4            |
|               | 2            |
|               | 46           |
| Total         | 467          |

#### Open HES Assessments by Owner

| Project Owner | Record Count |
|---------------|--------------|
|               | 71           |
|               | 16           |
|               | 65           |
|               | 81           |
|               | 171          |
|               | 12           |
|               | 1            |
|               | 3            |
|               | 4            |
|               | 1            |
|               | 9            |
|               | 23           |
| Total         | 457          |