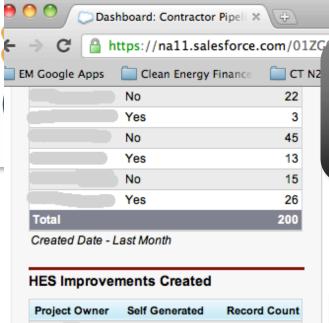

Note the wide swing of Inquiry-to-Complete rate amongst the vendors – 30% to 85%

Modified within 7 Days Prior to Snapshot