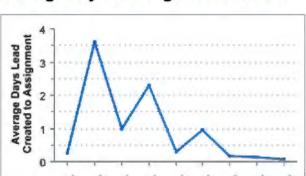

## Average Days to Assign to Contractor

## Average Days to Assign to Contractor

This & Last Month