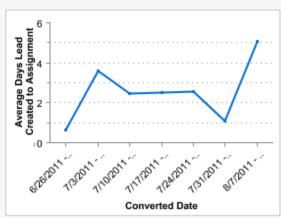

nts by Owner

| Project Owner | Record Count |
|---------------|--------------|
|               | 71           |
|               | 16           |
|               | 65           |
|               | 81           |
|               | 171          |
|               | 12           |
|               | 1            |
|               | 3            |
|               | 4            |
|               | 1            |
|               | 9            |
|               | 23           |
| Total         | 457          |

### Open HES Improvement by Owner

Project Owner

Record Count

#### Completed HES Improvement Projects



This Calendar Year

## **Projects Completed by Type**



This & Last Month



Clean Energy Finance

CT N

## **Program to Date Dashboard**

#### Average Days to Assign to Contractor



This & Last Month

**EM Google Apps** 

#### **Projects Created by Type**



This & Last Month

## Open HES Improvement by Owner



## Open HES Assessments Not Modified

| Project Owner | Record Count |
|---------------|--------------|
|               | 56           |
|               | 11           |
|               | 59           |
|               | 73           |
|               | 154          |
|               | 10           |
|               | 1            |
|               | 3            |
|               | 4            |
|               | 1            |
|               | 9            |
|               | 22           |
| Total         | 403          |

Last 7 Days



This & Last Month

### **Earned Points by Town**



All Time

#### Average Age of Completed HES Assessments



This &