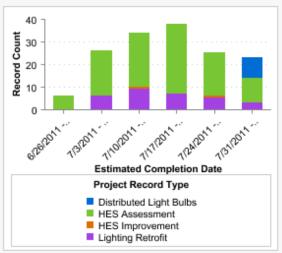

## Open Projects by Type

| Project Record Type | Record Count |
|---------------------|--------------|
| HES Assessment      | 467          |
| HES Improvement     | 227          |
| IE: HES Assessment  | 222          |
| IE: HES Improvement | 4            |
| Lighting Retrofit   | 63           |
| Total               | 983          |
| All Open Projects   |              |