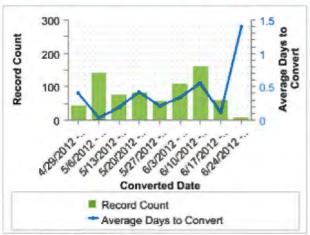

stonbury Welles-Turner Memorial Library (referred by)
   Friday, October 01, 2010 06:00:00 Wednesday, July 31, 2013 14:00:00
- Homes with Hope (referred by)
   Friday, October 01, 2010 06:00:00 Wednesday, July 31, 2013 14:00:00
- Wethersfield Corpus Christi Church (referred by)
   Friday, October 01, 2010 06:00:00 Wednesday, July 31, 2013 14:00:00
- Westport Y (referred by)
   Friday, October 01, 2010 06:00:00 Wednesday, July 31, 2013 14:00:00



### **Unconverted Leads**

| Full Name | Interest | Lead<br>Age | Record<br>Count |
|-----------|----------|-------------|-----------------|
|           | HES      | 0           | 1               |
|           | HES      | 0           | 2               |
| Total     |          |             | 3               |

## **Converted Web Leads Summary**



This & Last Month

## Average Days to Assign to Contractor



## Open Projects by Type

| Project Record Type | Record Count |
|---------------------|--------------|
| HES Assessment      | 467          |
| HES Improvement     | 227          |
| IE: HES Assessment  | 222          |
| IE: HES Improvement | 4            |
| Lighting Retrofit   | 63           |
| Total               | 983          |
| All Open Projects   |              |

## Open HES Assessments by Owner

| Project Owner | Record Count |
|---------------|--------------|
|               | 14           |
|               | 36           |
|               | 7            |
|               | 30           |
|               | 26           |
|               | 108          |
|               | 74           |
|               | 14