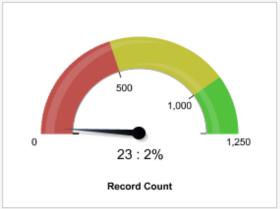

### **Unconverted Leads**

| Full Name | Interest | Lead<br>Age | Record<br>Count |
|-----------|----------|-------------|-----------------|
|           | HES      | 0           | 1               |
|           | HES      | 0           | 2               |
| Total     |          |             | 3               |