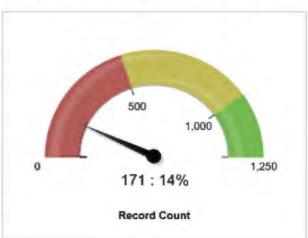

#### Open HES Assessments by Owner

| Project Owner | Record Count |
|---------------|--------------|
|               | 71           |
|               | 16           |
|               | 65           |
|               | 81           |
|               | 171          |
|               | 12           |
|               | 1            |
|               | 3            |
|               | 4            |
|               | 1            |
|               | 9            |
|               | 23           |
| Total         | 457          |