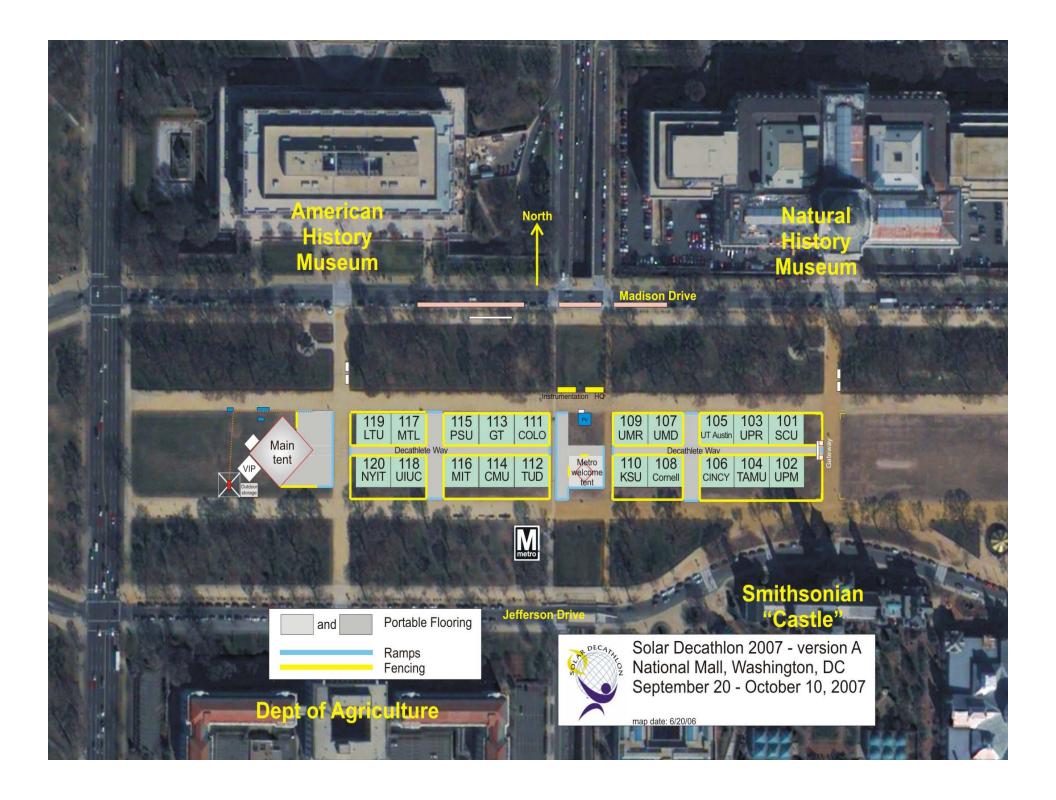

## Friday, October 19

11:00 AM All scoring and judging completed

2:00 PM Awards Ceremony

Engineering points awarded (1st, 2nd, 3rd)

Winner Overall Announced (1st, 2nd, 3rd)

| LTU | MTL | PSU | GT  | COL | UMR | UMD | UT  | UPR | SCU |
|-----|-----|-----|-----|-----|-----|-----|-----|-----|-----|
| 119 | 117 | 115 | 113 | 111 | 109 | 107 | 105 | 103 | 101 |

### **DECATHLETE WAY**

| 120 | 118 | 116 | 114 | 112 | 110 | 108 | 106 | 104 | 102 |
|-----|-----|-----|-----|-----|-----|-----|-----|-----|-----|
|     |     |     |     |     |     |     |     |     |     |

NYIT UIUC MIT CMU TUD KSU COR-

| 119 | 117 | 115 | 113 | 111 | N       | 109 | 107 | 105 | 103 | 101 |
|-----|-----|-----|-----|-----|---------|-----|-----|-----|-----|-----|
| 120 | 118 | 116 | 114 | 112 | <u></u> | 110 | 108 | 106 | 104 | 102 |