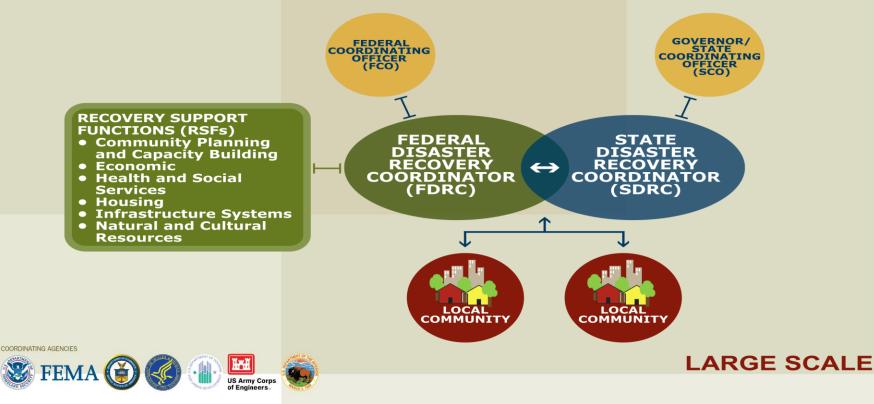

## **Key Concept #1: Leadership**

- Local Disaster Recovery Managers
- Tribal/State Disaster Recovery Coordinator
- Federal Disaster Recovery Coordinator

STRENGTHENING DISASTER RECOVERY

FOR THE NATION

## Key Concept #3: Recovery Support Functions (RSFs)

**Community Planning and Capacity Building (DHS/FEMA)** 

**Economic (Commerce)** 

Health and Social Services (HHS)

Housing (HUD)

**Infrastructure Systems (USACE)** 