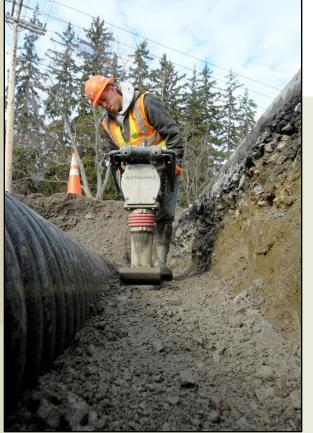

## **Infrastructure Systems (USACE)**

STRENGTHENING

National Disaster DISASTER RECOVERY FOR THE NATION **Recovery Framework** 

STRENGTHENING