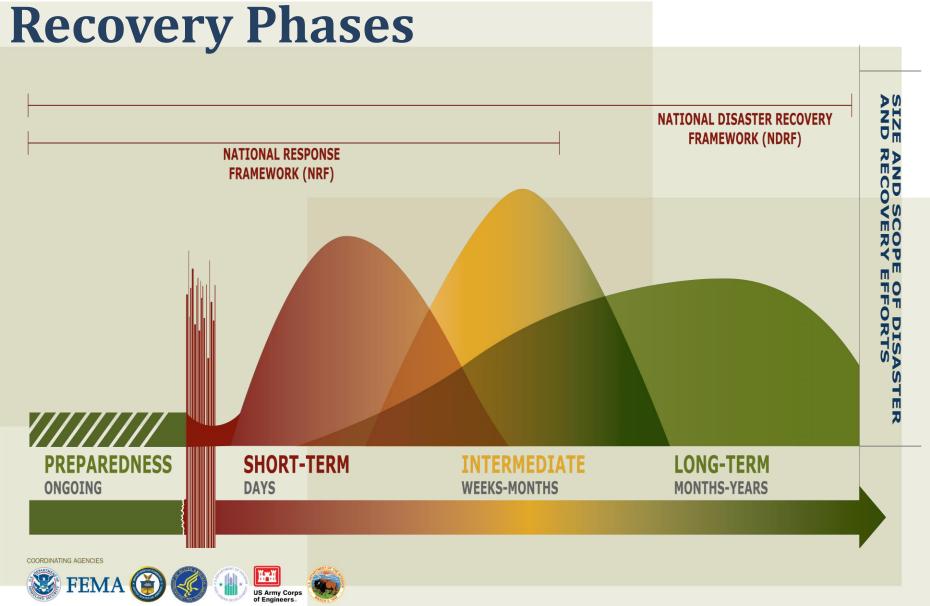

## The NDRF is <u>NOT</u> a Plan

#### The Framework is a Scalable, Flexible Guide to Effective Recovery

- Defines roles and responsibilities
- Promotes the establishment of post-disaster organizations to manage recovery
- Promotes a deliberate and transparent process that provides well-coordinated support to the Community
- Offers strong, focused recovery leadership at the State and Tribal level, supported by strong Federal recovery leadership