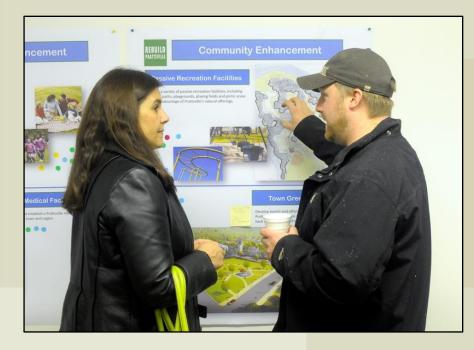

## NDRF at Work...

#### Prattsville, New York Flooding from Hurricane Irene and Tropical Storm Lee

STRENGTHENING