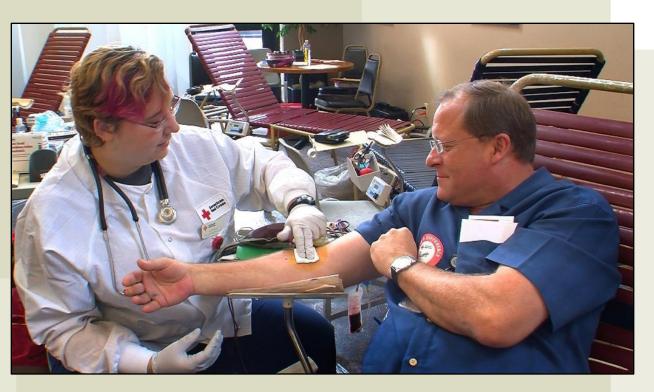

Recovery Framework

## Health and Social Services (HHS)







## Housing (HUD)





STRENGTHENING



## **Infrastructure Systems (USACE)**





STRENGTHENING





National Disaster DISASTER RECOVERY FOR THE NATION **Recovery Framework** 

STRENGTHENING

## **Natural and Cultural Resources (DOI)**





#### STRENGTHENING DISASTER RECOVERY FOR THE NATION



#### STRENGTHENING DISASTER RECOVERY FOR THE NATION

## NDRF at Work...

#### Joplin, Missouri 2011 Tornado





## NDRF at Work...

#### Alabama 2011 Tornadoes







STRENGTHENING DISASTER RECOVERY FOR THE NATION



## NDRF at Work...

#### Hackleburg, Alabama 2011 Tornadoes





STRENGTHENING





STRENGTHENING

DISASTER RECOVERY FOR THE NATION

## NDRF at Work...

#### Vermont Flooding from Hurricane Irene and Tropical Storm Lee







## NDRF at Work...

#### Prattsville, New York Flooding from Hurricane Irene and Tropical Storm Lee





STRENGTHENING





## **The Process Continues...**

The citizens of these towns took the devastation and loss of their communities as an opportunity to "re-think", "re-design", & "re-plan" their towns, re-building greener, more resilient, with a greater concentration on the "Whole Community"!









**Event** 

### **Location**

Date

http://www.fema.gov/recoveryframework/ www.fema.gov/ppd8 http://fema.ideascale.com/







National Disaster

Strengthening Disaster Recovery for the Nation

🐼 FEMA

**Recovery Framework**