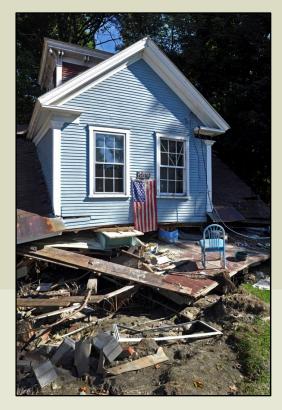

## NDRF at Work...

#### Vermont Flooding from Hurricane Irene and Tropical Storm Lee