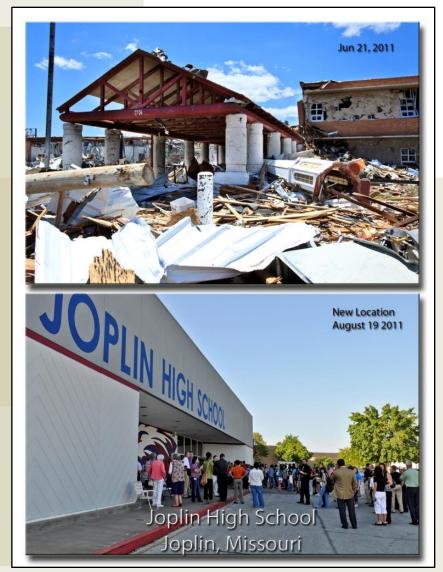

and Cultural Resources (DOI)



ĨH

JS Army Corps of Engineers



### Community Planning and Capacity Building (DHS/FEMA) The City of Warwick, Rhode and





STRENGTHENING



#### STRENGTHENING DISASTER RECOVERY FOR THE NATION

## **Economic (DOC)**









11

STRENGTHENING

DISASTER RECOVERY FOR THE NATION

National Disaster Recovery Framework

## Health and Social Services (HHS)







## Housing (HUD)





STRENGTHENING



## **Infrastructure Systems (USACE)**





STRENGTHENING





National Disaster DISASTER RECOVERY FOR THE NATION **Recovery Framework** 

STRENGTHENING

## **Natural and Cultural Resources (DOI)**





#### STRENGTHENING DISASTER RECOVERY FOR THE NATION



#### STRENGTHENING DISASTER RECOVERY FOR THE NATION

## NDRF at Work...

#### Joplin, Missouri 2011 Tornado





## NDRF at Work...

#### Alabama 2011 Tornadoes







STRENGTHENING DISASTER RECOVERY FOR THE NATION



## NDRF at Work...

#### Hackleburg, Alabama 2011 Tornadoes





STRENGTHENING





STRENGTHENING

DISASTER RECOVERY FOR THE NATION

## NDRF at Work...

#### Vermont Flooding from Hurricane Irene and Tropical Storm Lee







## NDRF at Work...

#### Prattsville, New York Flooding from Hurricane Irene and Tropical Storm Lee





STRENGTHENING





## **The Process Continues...**

The citizens of these towns took the devastation and loss of their communities as an opportunity to "re-think", "re-design", & "re-plan" their towns, re-building greener, more resilient, with a greater concentration on the "Whole Community"!









**Event** 

### **Location**

Date

http://www.fema.gov/rec