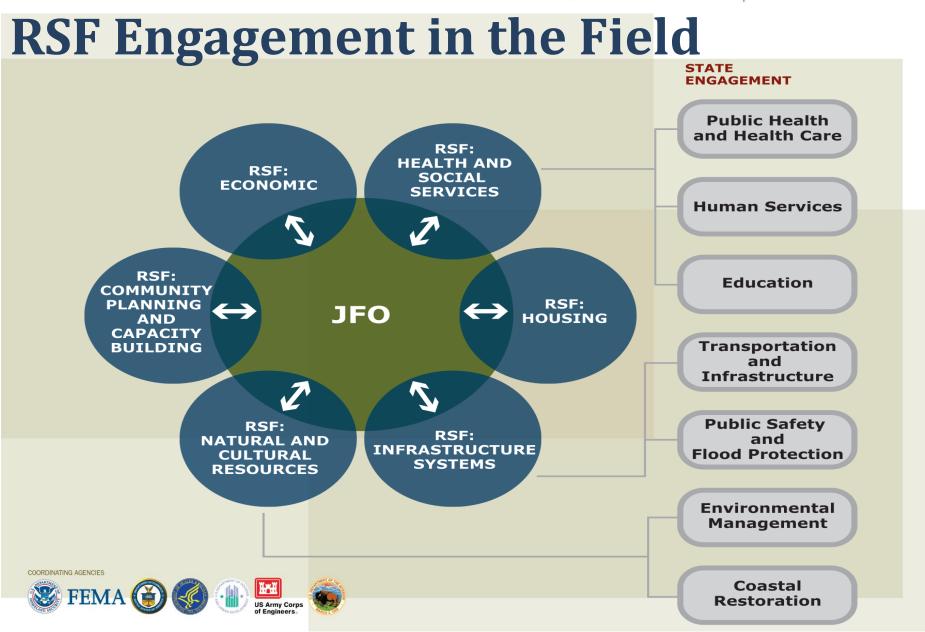

## Key Concept #3: Recovery Support Functions (RSFs)

**Community Planning and Capacity Building (DHS/FEMA)** 

**Economic (Commerce)** 

Health and Social Services (HHS)

Housing (HUD)

**Infrastructure Systems (USACE)** 

Natural and Cultural Resources (DOI)

ĨH

JS Army Corps of Engineers