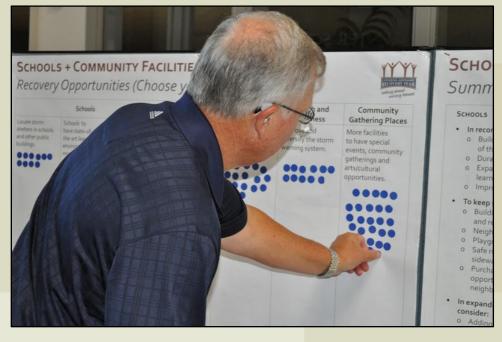

## Key Concept #2: Pre- & Post-Disaster Recovery Planning

#### **Stakeholders:**

- Private Sector
- Nonprofit
- Local Government
- Individuals and Families
- State
- Tribal
- Federal

STRENGTHENING

FOR THE NATION