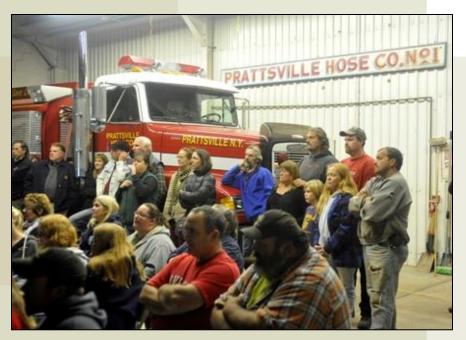

## NDRF at Work...

#### Prattsville, New York Flooding from Hurricane Irene and Tropical Storm Lee

STRENGTHENING