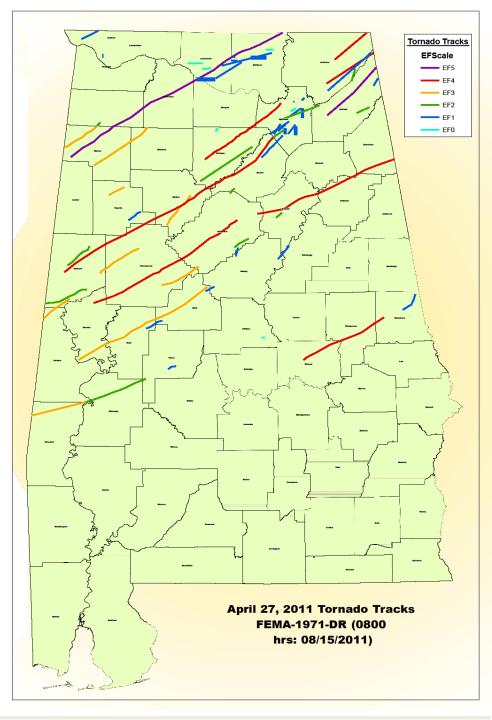

## NDRF at Work...

#### Alabama 2011 Tornadoes

STRENGTHENING DISASTER RECOVERY FOR THE NATION