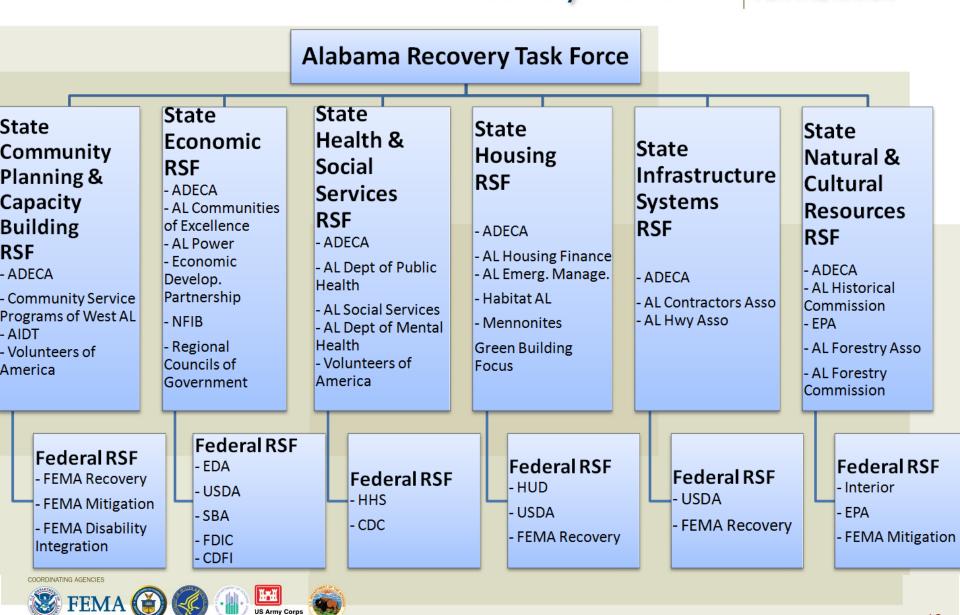

## Key Concept #3: Recovery Support Functions (RSFs)

**Community Planning and Capacity Building (DHS/FEMA)** 

**Economic (Commerce)** 

Health and Social Services (HHS)

Housing (HUD)

**Infrastructure Systems (USACE)** 

Natural and Cultural Resources (DOI)

ĨH

JS Army Corps of Engineers