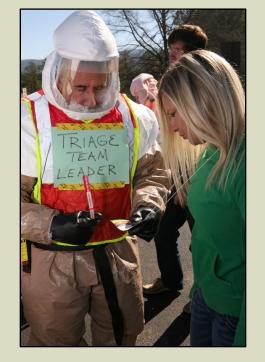

Planning

#### **Stakeholders:**

- Private Sector
- Nonprofit
- Local Government
- Individuals and Families
- State
- Tribal
- Federal





STRENGTHENING

FOR THE NATION

## Key Concept #3: Recovery Support Functions (RSFs)

**Community Planning and Capacity Building (DHS/FEMA)** 

**Economic (Commerce)** 



Health and Social Services (HHS)

Housing (HUD)



**Infrastructure Systems (USACE)** 

Natural and Cultural Resources (DOI)



ĨH

JS Army Corps of Engineers



### Community Planning and Capacity Building (DHS/FEMA) The City of Warwick, Rhode and





STRENGTHENING



#### STRENGTHENING DISASTER RECOVERY FOR THE NATION

## **Economic (DOC)**









11

STRENGTHENING

DISASTER RECOVERY FOR THE NATION

National Disaster Recovery Framework

## Health and Social Services (HHS)







## Housing (HUD)





STRENGTHENING



## **Infrastructure Systems (USACE)**





STRENGTHENING





National Disaster DISASTER RECOVERY FOR THE NATION **Recovery Framework** 

STRENGTHENING

## **Natural and Cultural Resources (DOI)**





#### STRENGTHENING DISASTER RECOVERY FOR THE NATION



#### STRENGTHENING DISASTER RECOVERY FOR THE NATION

## NDRF at Work...

#### Joplin, Missouri 2011 Tornado





## NDRF at Work...

#### Alabama 2011 Tornadoes







STRENGTHENING DISASTER RECOVERY FOR THE NATION



## NDRF at Work...

#### Hackleburg, Alabama 2011 Tornadoes





STRENGTHENING





STRENGTHENING

DISASTER RECOVERY FOR THE NATION

## NDRF at Work...

#### Vermont Flooding from Hurricane Irene and Tropical Storm Lee







## NDRF at Work...

#### Prattsville, New York Flooding fr