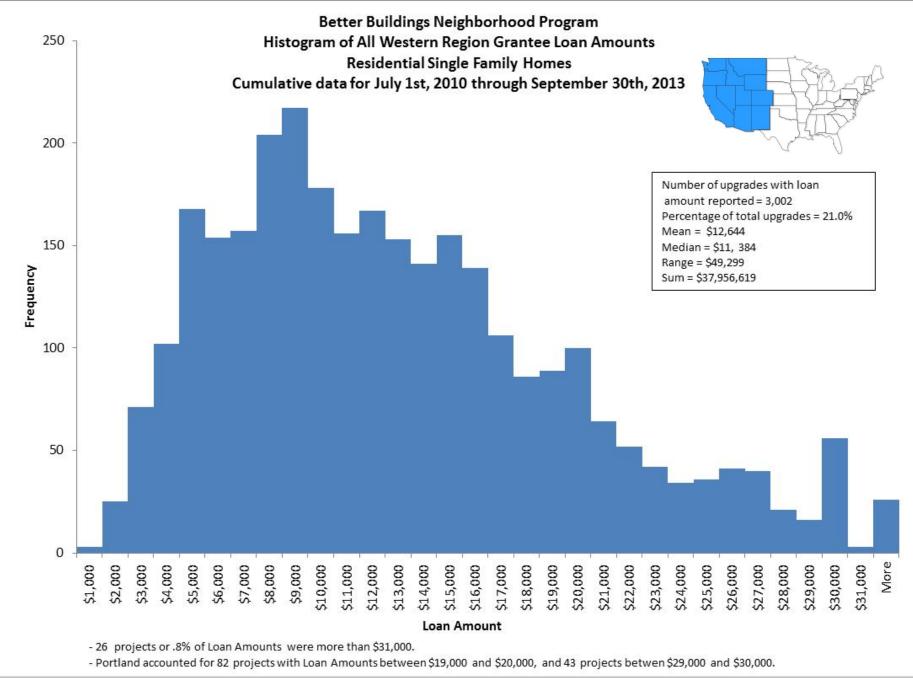

Commercial): \$26,568,362 Average Residential Loan Amount Across Program: \$11,135 Average Commercial Loan Amount Across Program: \$145,182





### Loan Amount

Single-family homes



- 39 projects or .3% of Loan Amounts were more than \$30,000.

- Philadelphia has 305 projects with Loan Amounts between \$14,000 and \$15,000.

- Portland has 82 projects with Loan Amounts between \$19,000 and \$20,000.

- NYSERDA has 101 projects with Loan Amounts between \$24,000 and \$25,000.





- 3 projects or .2% of Loan Amounts were more than \$20,000.

- Wisconsin has 37 projects with Loan Amounts between \$14,00 0and \$15,000.

- State of Michigan has 46 projects with Loan Amounts between \$19,000 and \$20,000.

25



- San Antonio has 21 projects with Loan Amounts between \$19,001 and \$20,000.





# **Upgrade Invoiced Costs**

Single-family homes



- Data notes: Projects with incorrect Building Type have been ignored; All upgrade completion dates are considered.

- Invoiced Costs greater than \$30,000 : 580 projects.

- Invoiced Costs between \$0 and \$1,000: State of Michigan reported 4,856 projects, Kansas City reported 862 projects, and Indianapolis reported 705 projects.

- Invoiced Costs between \$2,000 and \$3,000: NYSERDA reported 1,096 projects, and Chicago reported 948 projects.

- Invoiced Costs between \$3,000 and \$4,000: NYSERDA reported 1,745 projects, and Chicago reported 1,202 projects.

What was the



- Data notes: Projects with incorrect Building Type have been ignored; All upgrade completion dates are considered.

- Invoiced Cost greater than \$30,000 : 225