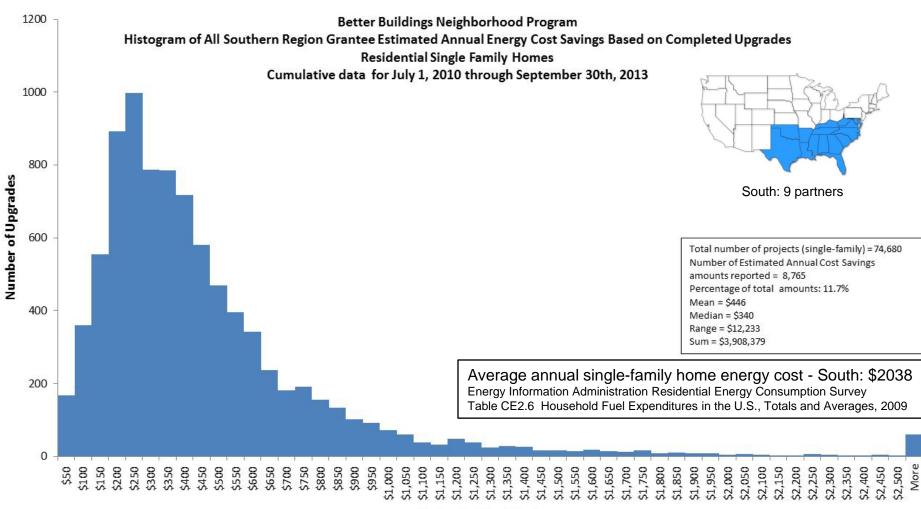

### What Data Will Be Available?

- BBNP Independent Evaluations [next slide]
- Recovery.gov / ARRA data (jobs, expenditures by recipient, sub-grants and vendors)
- BBNP Summary of Reported Data (reports)
  - Programmatic data from 41 grants implementing diverse program strategies over 2½ years
- Building Upgrade Data
  - ~75,000 Residential Single-Family Building records
  - ~12,000 records with loans
  - ~5000 with normalized consumption before and after the upgrade.
- Grant Recipients' Final Reports (results, strategies used, lessons learned, next steps)