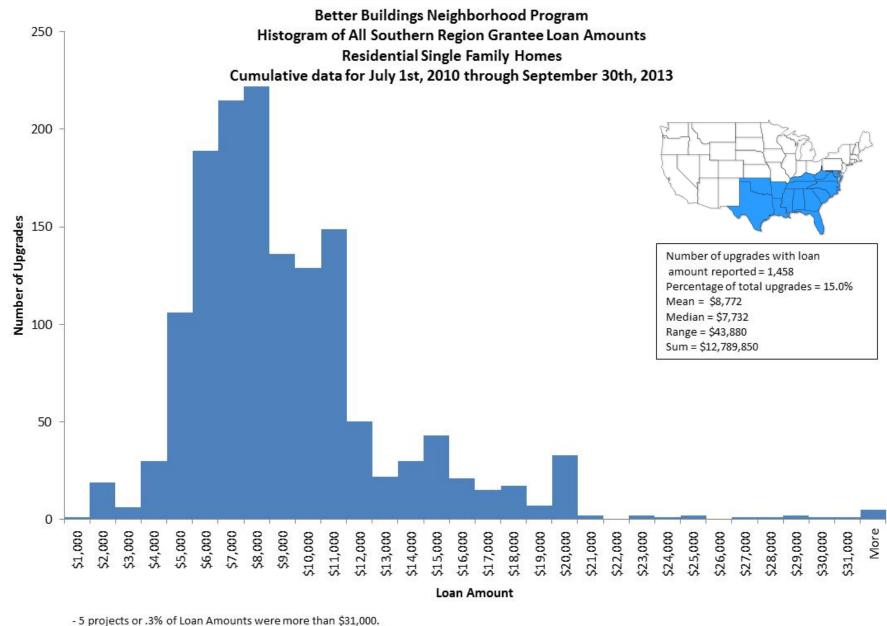

### What Data Will Be Available?

- BBNP Independent Evaluations [next slide]
- Recovery.gov / ARRA data (jobs, expenditures by recipient, sub-grants and vendors)
- BBNP Summary of Reported Data (reports)
  - Programmatic data from 41 grants implementing diverse program strategies over 2½ years
- Building Upgrade Data
  - ~75,000 Residential Single-Family Building records
  - ~12,000 records with loans
  - ~5000 with normalized consumption before and after the upgrade.
- Grant Recipients' Final Reports (results, strategies used, lessons learned, next steps)