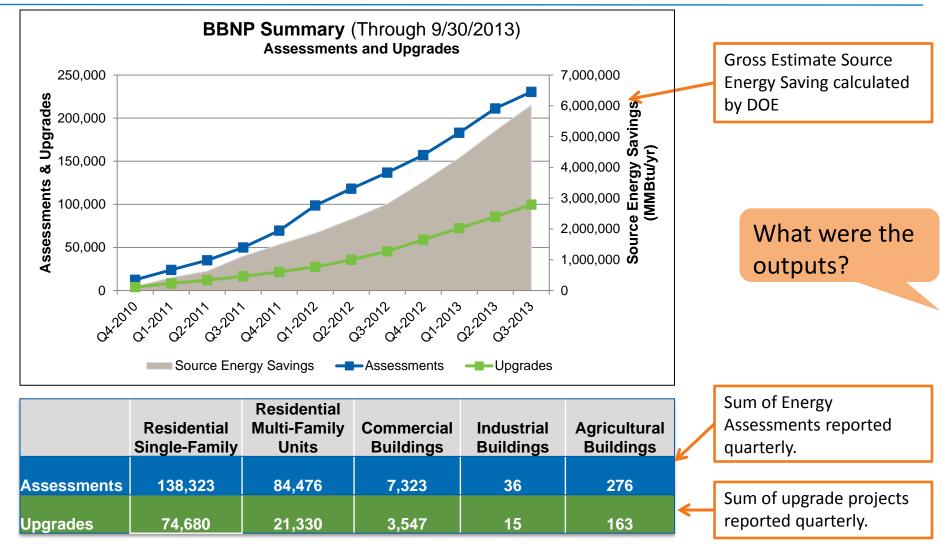

# BBNP Goals & Accomplishment EO2013

| BBNP Goals: Dec. 2013                      | Accomplishments: Dec. 2013                                                                                                                                     |
|--------------------------------------------|----------------------------------------------------------------------------------------------------------------------------------------------------------------|
| Upgrade more than 100,000 buildings        | <ul> <li>101,482 homes upgraded<br/>(single-family and multifamily)</li> <li>3,858 commercial buildings upgraded<br/>(more than 83 million sq. ft.)</li> </ul> |
| Achieve 15% to 30% energy savings          | Average home energy savings of 22-26%                                                                                                                          |
| Save consumers \$65M annually              | <b>\$74M annual gross estimated saving</b><br>More than \$800M gross estimated lifetime energy<br>cost saving                                                  |
| Leverage \$1- \$3B in additional resources | Over \$770M non-BBNP expenditures<br>(other federal and non-federal sources)<br>Over \$440M in private and federal loan capital<br>(>12,000 upgrades financed) |
| Reduce program delivery cost 20% or more   | Reduction in cost of energy efficiency program delivery<br>on track; analysis will be complete in 2014                                                         |
| Create or retain 10,000 –<br>30,000 jobs   | <b>4,266 person-years through June 2012</b> (final evaluation underway – on track to goal)                                                                     |

#### **Programmatic Data**

~50 potential data elements per grantee per quarter

- Obligations
- BBNP Award Spending (Marketing, Labor & Materials, Other Program Expenses),
- Total Job Hours Worked (SEP)
- # of Individuals Trained and Certified (EECBG)
- Audits Completed (by building sector)
- Estimated Annual Energy Saving (by energy type)
- Estimated Annual Energy Cost Savings
- Other Federal and Non-federal expenditures (Leveraged Funding)
- Market Definition (EECBG)
- # of Active Contractors (SEP)
- Marketing and Outreach tactics

#### **Upgrade Project Data**

~50-60 potential mandatory data elements per project (over 200 total requested, including optional)

- General (ID#, type, zip code)
- Building (energy provider, floor area, year constructed, # of occupants)
- Audit (date, software/type, hours, cost, est. energy savings)
- Upgrade (date, contractor, contractor certification, hours worked, invoiced cost, loan amount, incentives)
- Installed Measures ( # of heating, cooling, or energy conservation measures, details)
- Estimated Annual Energy Savings (by energy type and method of prediction)
- Estimated Annual Energy Cost Savings
- Renewable system (type, size, hours, cost)
- Loan Details (date, terms, rate, income, FICO, debt, valuation)
- Monthly energy consumption