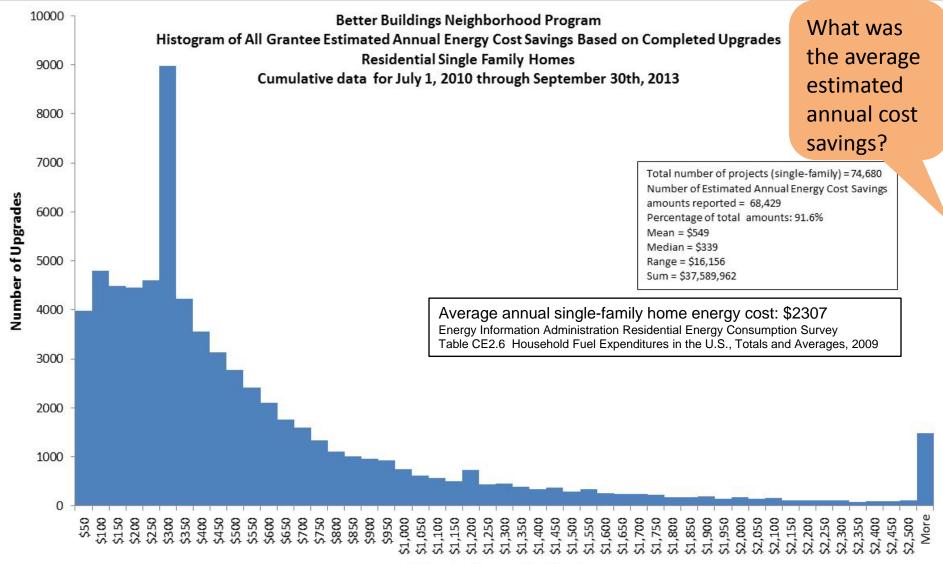

### What Data Will Be Available?

- BBNP Independent Evaluations [next slide]
- Recovery.gov / ARRA data (jobs, expenditures by recipient, sub-grants and vendors)
- BBNP Summary of Reported Data (reports)
  - Programmatic data from 41 grants implementing diverse program strategies over 2½ years
- Building Upgrade Data
  - ~75,000 Residential Single-Family Building records
  - ~12,000 records with loans
  - ~5000 with normalized consumption before and after the upgrade.
- Grant Recipients' Final Reports (results, strategies used, lessons learned, next steps)