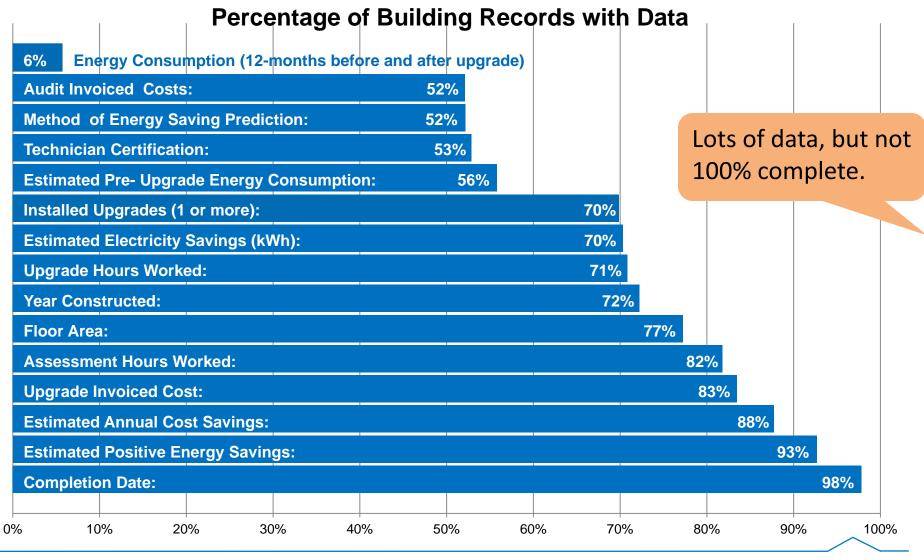

t Savings
- Renewable system (type, size, hours, cost)
- Loan Details (date, terms, rate, income, FICO, debt, valuation)
- Monthly energy consumption



Information was reported by grantees using DOE reporting forms and processes. Steps were taken to verify data quality, but we cannot ensure 100% accuracy.

#### Three potential types of errors in data

Lots of data, but not 100% reliable.

- <u>Non-response</u>—data that is not available, not applicable, or not reported.
- <u>Incorrect Response</u>—data that is incorrect because the requested information was not understood; there was a lack of attention to detail; or information was misrepresented.
- <u>Processing Errors</u>—data that is incorrect because of errors introduced when processing reports

### **Buildings Data Completeness**





7/12/2014

### What Data Will Be Available?



- BBNP Independent Evaluations [next slide]
- Recovery.gov / ARRA data (jobs, expenditures by recipient, sub-grants and vendors)
- BBNP Summary of Reported Data (reports)
  - Programmatic data from 41 grants implementing diverse program strategies over 2½ years
- Building Upgrade Data
  - ~75,000 Residential Single-Family Building records
  - ~12,000 records with loans
  - ~5000 with normalized consumption before and after the upgrade.
- Grant Recipients' Final Reports (results, strategies used, lessons learned, next steps)

### **BBNP Independent Evaluations**

Evaluation Team: Research Into Action, Nexant, Evergreen Economics, and NMR Group

- Preliminary Process and Market Evaluation
  - Completed Spring 2013
- Preliminary Energy Savings