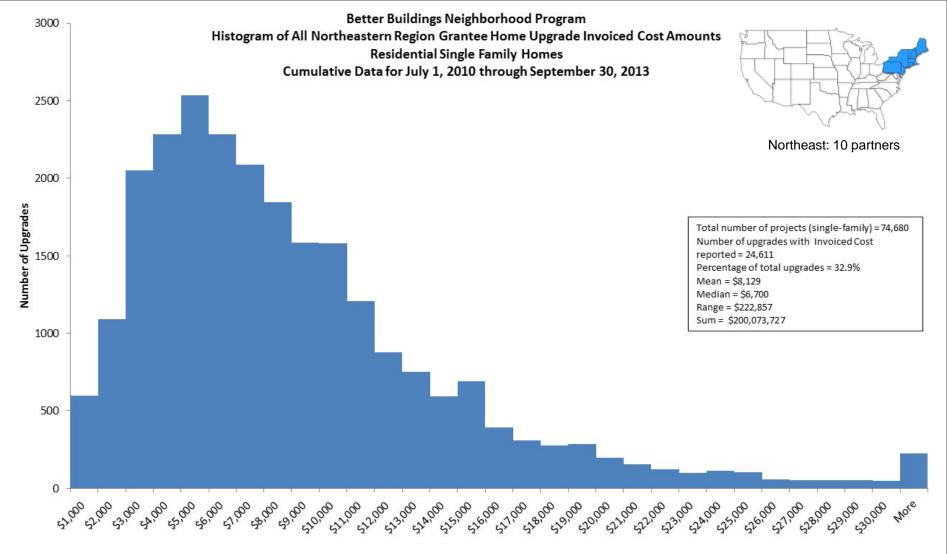

f Michigan has 46 projects with Loan Amounts between \$19,000 and \$20,000.

25



- San Antonio has 21 projects with Loan Amounts between \$19,001 and \$20,000.





# **Upgrade Invoiced Costs**

Single-family homes



- Data notes: Projects with incorrect Building Type have been ignored; All upgrade completion dates are considered.

- Invoiced Costs greater than \$30,000 : 580 projects.

- Invoiced Costs between \$0 and \$1,000: State of Michigan reported 4,856 projects, Kansas City reported 862 projects, and Indianapolis reported 705 projects.

- Invoiced Costs between \$2,000 and \$3,000: NYSERDA reported 1,096 projects, and Chicago reported 948 projects.

- Invoiced Costs between \$3,000 and \$4,000: NYSERDA reported 1,745 projects, and Chicago reported 1,202 projects.

What was the



- Data notes: Projects with incorrect Building Type have been ignored; All upgrade completion dates are considered.

- Invoiced Cost greater than \$30,000 : 225 projects or .9% of Invoiced Costs reported.

- Invoiced Cost between \$2,000 and \$3,000 : NYSERDA reported 1843 projects
- Invoiced Cost between \$3,000 and \$4,000: NYSERDA reported 3,588 projects

- Invoiced Cost between \$4,000 and \$5,000 : NYSERDA reported 3,551 projects

- Invoiced Cost between \$5,000 and \$6,000 : NYSERDA reported 1,604 projects .

7/12/2014



- Data notes: Projects with incorrect Building Type have been ignored; All upgrade completion dates are considered.

- Invoiced Cost greater than \$30,000 : 40 projects.

- Invoiced Cost between \$0 and \$1000: State of Michigan reported 4,856 projects, Kansas Cit