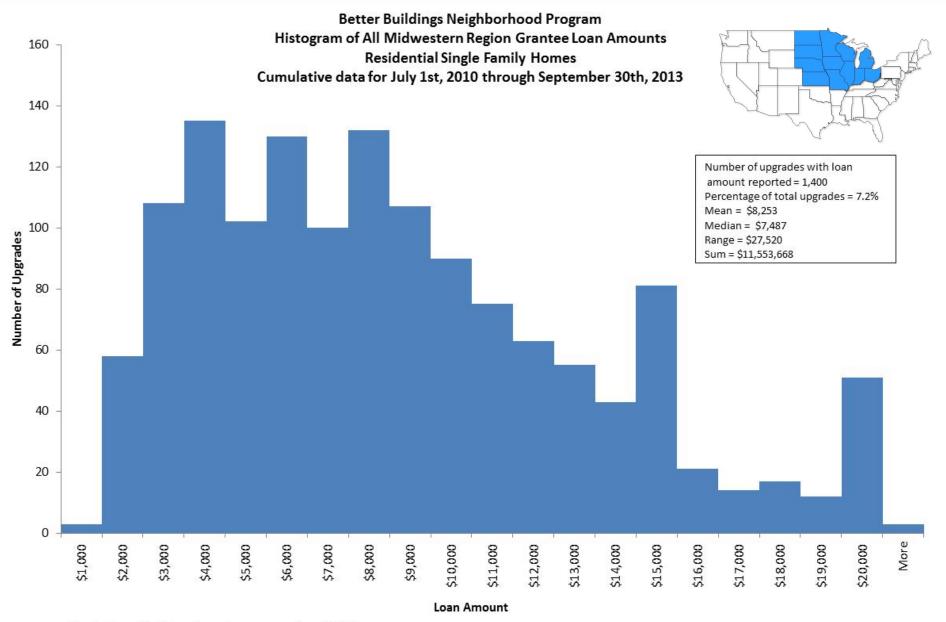

### What Data Will Be Available?

- BBNP Independent Evaluations [next slide]
- Recovery.gov / ARRA data (jobs, expenditures by recipient, sub-grants and vendors)
- BBNP Summary of Reported Data (reports)
  - Programmatic data from 41 grants implementing diverse program strategies over 2½ years
- Building Upgrade Data
  - ~75,000 Residential Single-Family Building records
  - ~12,000 records with loans
  - ~5000 with normalized consumption before and after the upgrade.
- Grant Recipients' Final Reports (results, strategies used, lessons learned, next steps)