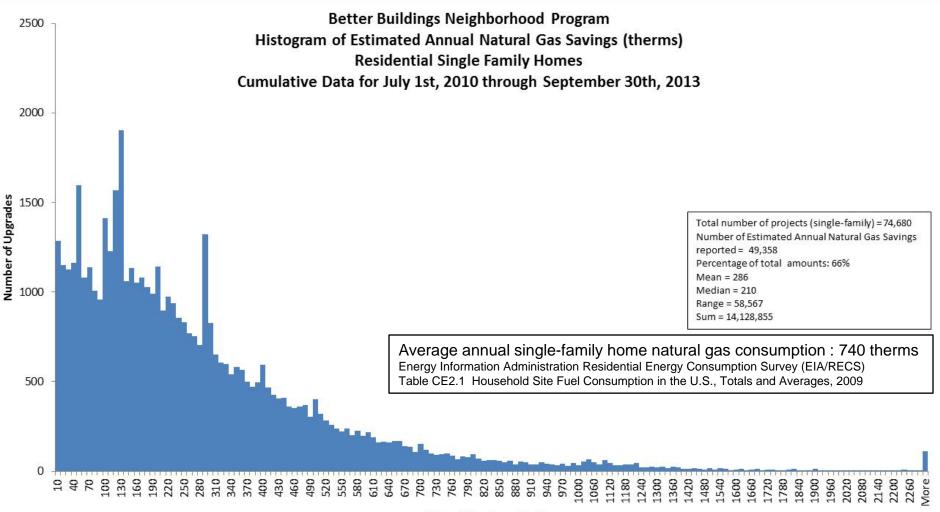

### What Data Will Be Available?

- BBNP Independent Evaluations [next slide]
- Recovery.gov / ARRA data (jobs, expenditures by recipient, sub-grants and vendors)
- BBNP Summary of Reported Data (reports)
  - Programmatic data from 41 grants implementing diverse program strategies over 2½ years
- Building Upgrade Data
  - ~75,000 Residential Single-Family Building records
  - ~12,000 records with loans
  - ~5000 with normalized consumption before and after the upgrade.
- Grant Recipients' Final Reports (results, strategies used, lessons learned, next steps)