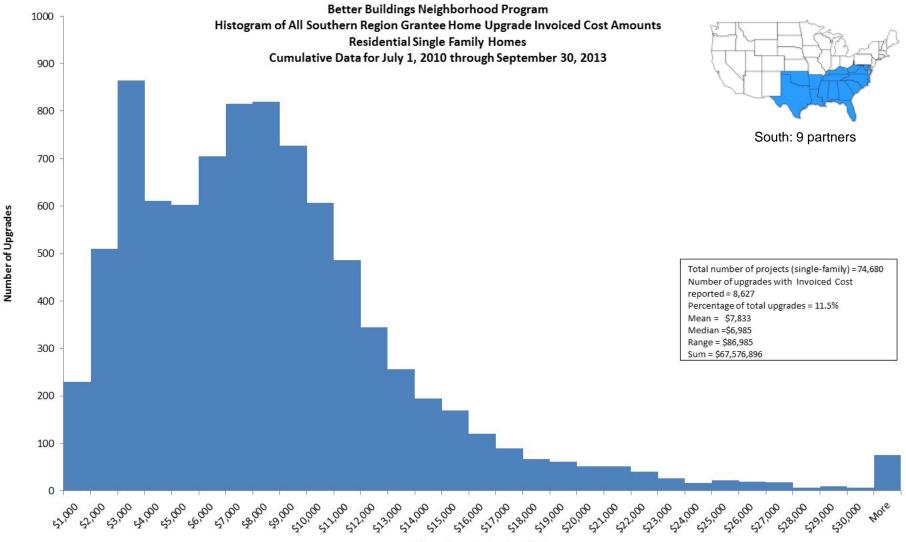

### What Data Will Be Available?

- BBNP Independent Evaluations [next slide]
- Recovery.gov / ARRA data (jobs, expenditures by recipient, sub-grants and vendors)
- BBNP Summary of Reported Data (reports)
  - Programmatic data from 41 grants implementing diverse program strategies over 2½ years
- Building Upgrade Data
  - ~75,000 Residential Single-Family Building records
  - ~12,000 records with loans
  - ~5000 with normalized consumption before and after the upgrade.
- Grant Recipients' Final Reports (results, strategies used, lessons learned, next steps)