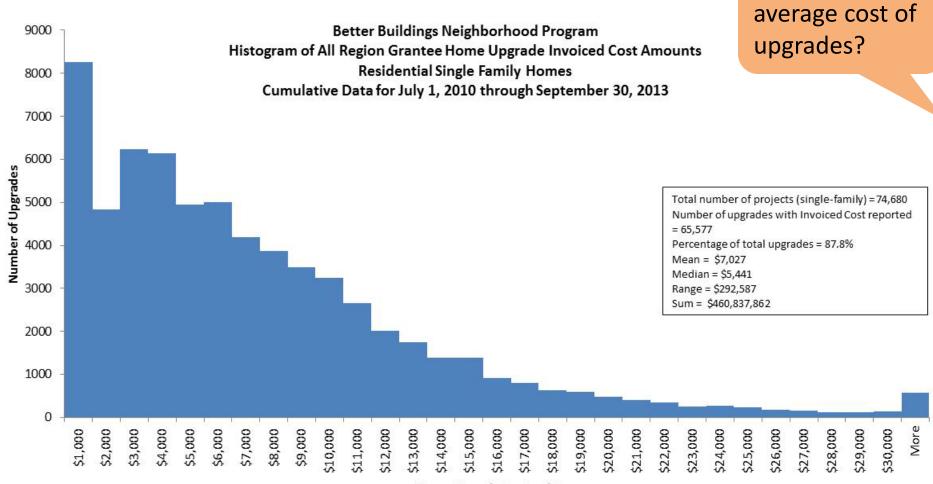

nt Across Program: \$11,135 Average Commercial Loan Amount Across Program: \$145,182





### Loan Amount

Single-family homes



- 39 projects or .3% of Loan Amounts were more than \$30,000.

- Philadelphia has 305 projects with Loan Amounts between \$14,000 and \$15,000.

- Portland has 82 projects with Loan Amounts between \$19,000 and \$20,000.

- NYSERDA has 101 projects with Loan Amounts between \$24,000 and \$25,000.





- 3 projects or .2% of Loan Amounts were more than \$20,000.

- Wisconsin has 37 projects with Loan Amounts between \$14,00 0and \$15,000.

- State of Michigan has 46 projects with Loan Amounts between \$19,000 and \$20,000.

25



- San Antonio has 21 projects with Loan Amounts between \$19,001 and \$20,000.





# **Upgrade Invoiced Costs**

Single-family homes



- Data notes: Projects with incorrect Building Type have been ignored; All upgrade completion dates are considered.

- Invoiced Costs greater than \$30,000 : 580 projects.

- Invoiced Costs between \$0 and \$1,000: State of Michigan reported 4,856 projects, Kansas City reported 862 projects, and Indianapolis reported 705 projects.

- Invoiced Costs between \$2,000 and \$3,000: NYSERDA reported 1,096 projects, and Chicago reported 948 projects.

- Invoiced Costs between \$3,000 and \$4,000: NYSERDA reported 1,745 projects, and Chicago reported 1,202 projects.

What was the



- Data notes: Projects with incorrect Building Type have been ignored; All upgrade completion dates are considered.

- Invoiced Cost greater than \$30,000 : 225 projects or .9% of Invoiced Costs reported.

- Invoiced