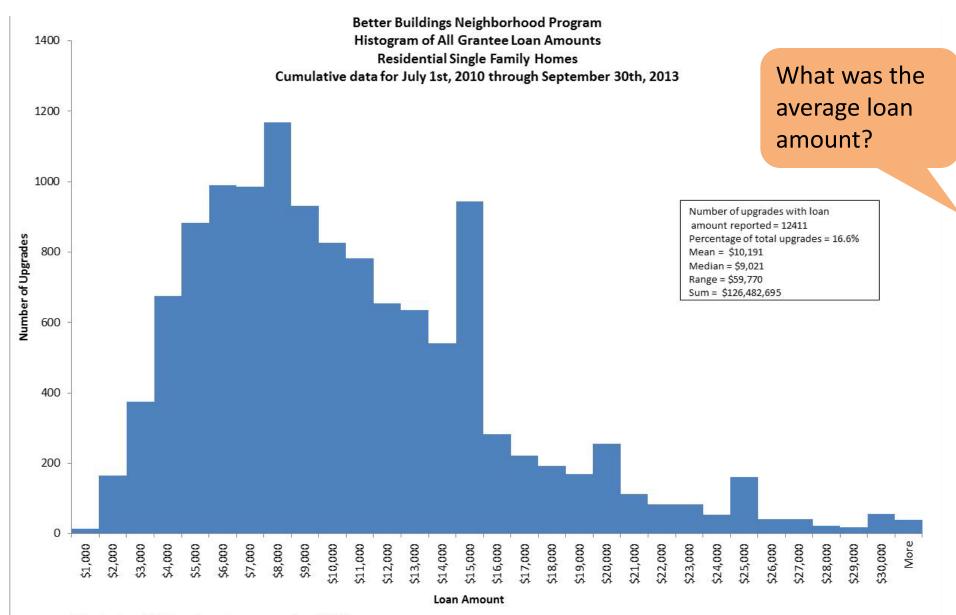

### What Data Will Be Available?

- BBNP Independent Evaluations [next slide]
- Recovery.gov / ARRA data (jobs, expenditures by recipient, sub-grants and vendors)
- BBNP Summary of Reported Data (reports)
  - Programmatic data from 41 grants implementing diverse program strategies over 2½ years
- Building Upgrade Data
  - ~75,000 Residential Single-Family Building records
  - ~12,000 records with loans
  - ~5000 with normalized consumption before and after the upgrade.
- Grant Recipients' Final Reports (results, strategies used, lessons learned, next steps)