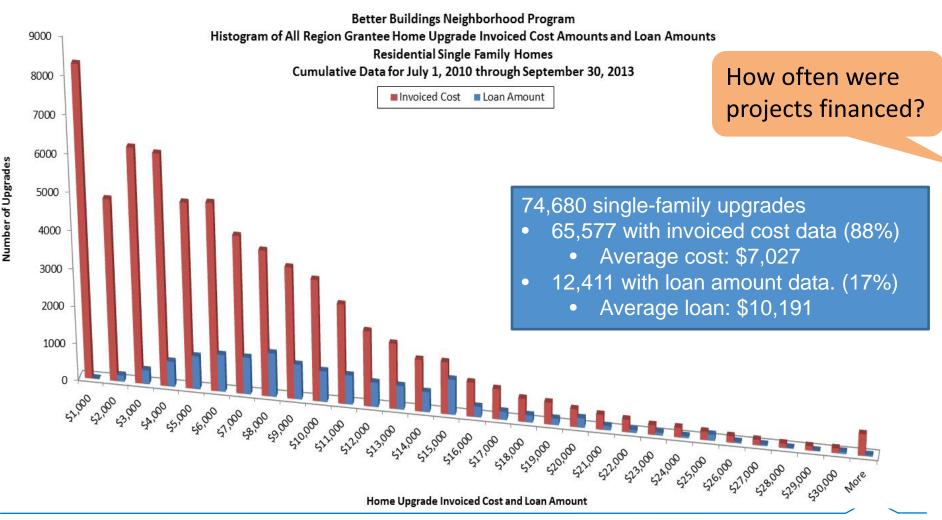

### What Data Will Be Available?

- BBNP Independent Evaluations [next slide]
- Recovery.gov / ARRA data (jobs, expenditures by recipient, sub-grants and vendors)
- BBNP Summary of Reported Data (reports)
  - Programmatic data from 41 grants implementing diverse program strategies over 2½ years
- Building Upgrade Data
  - ~75,000 Residential Single-Family Building records
  - ~12,000 records with loans
  - ~5000 with normalized consumption before and after the upgrade.
- Grant Recipients' Final Reports (results, strategies used, lessons learned, next steps)