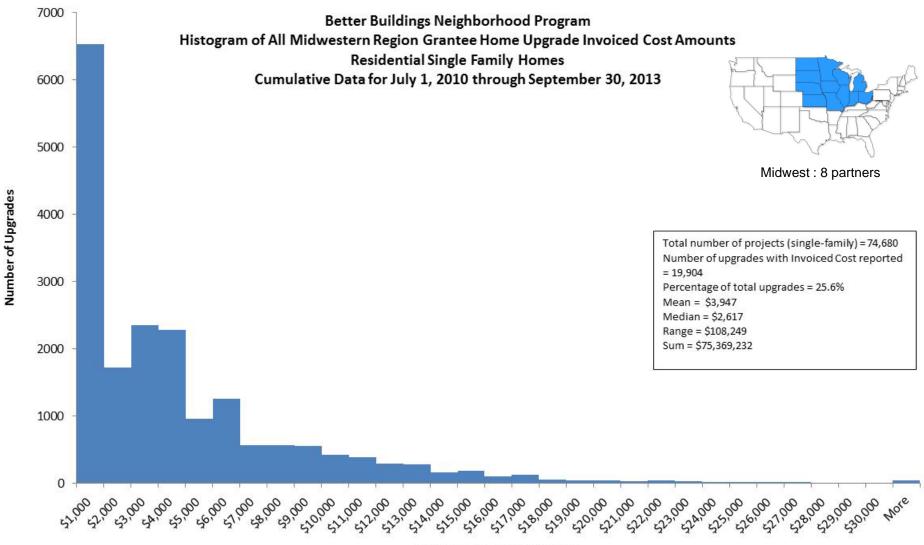

rted 705 projects.

- Invoiced Costs between \$2,000 and \$3,000: NYSERDA reported 1,096 projects, and Chicago reported 948 projects.

- Invoiced Costs between \$3,000 and \$4,000: NYSERDA reported 1,745 projects, and Chicago reported 1,202 projects.

What was the



- Data notes: Projects with incorrect Building Type have been ignored; All upgrade completion dates are considered.

- Invoiced Cost greater than \$30,000 : 225 projects or .9% of Invoiced Costs reported.

- Invoiced Cost between \$2,000 and \$3,000 : NYSERDA reported 1843 projects
- Invoiced Cost between \$3,000 and \$4,000: NYSERDA reported 3,588 projects

- Invoiced Cost between \$4,000 and \$5,000 : NYSERDA reported 3,551 projects

- Invoiced Cost between \$5,000 and \$6,000 : NYSERDA reported 1,604 projects .

7/12/2014



- Data notes: Projects with incorrect Building Type have been ignored; All upgrade completion dates are considered.

- Invoiced Cost greater than \$30,000 : 40 projects.

- Invoiced Cost between \$0 and \$1000: State of Michigan reported 4,856 projects, Kansas City reported 862 projects, and Indianapolis reported 705 projects.

- Invoiced Cost between \$2000 and \$3000: Chicago reported 948 projects, Omaha reported 516 projects, Kansas City reported 400 projects, and State of Michigan reported 297 projects.



- Data notes: Projects with incorrect Building Type have been ignored; All upgrade completion dates are considered.

- Invoiced Cost greater than \$30,000 : 76 projects or .9% of Invoiced Costs reported.
- Invoiced Cost between \$2000 and \$3000: SEEA reported 300 projects, Greensb