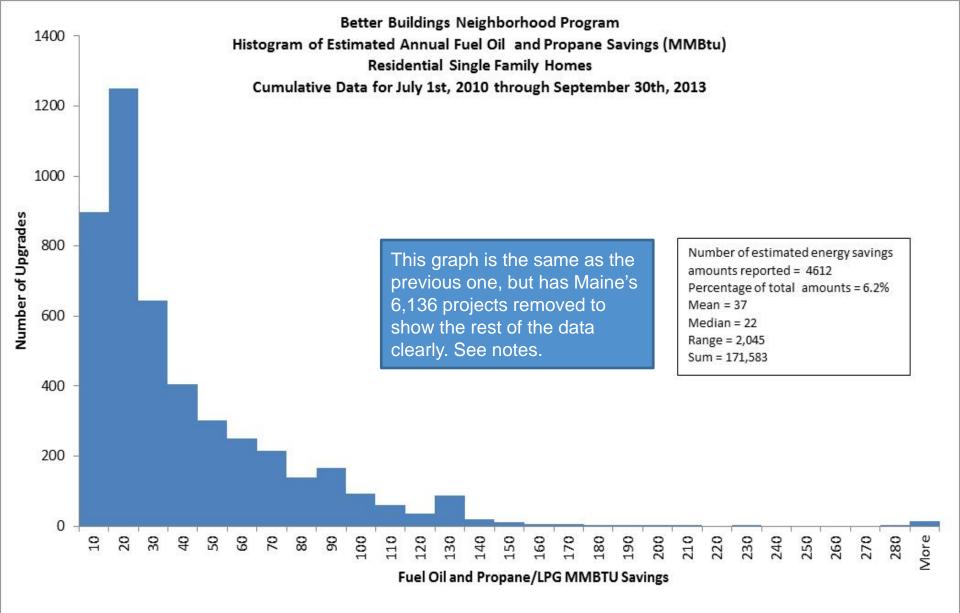

### What Data Will Be Available?

- BBNP Independent Evaluations [next slide]
- Recovery.gov / ARRA data (jobs, expenditures by recipient, sub-grants and vendors)
- BBNP Summary of Reported Data (reports)
  - Programmatic data from 41 grants implementing diverse program strategies over 2½ years
- Building Upgrade Data
  - ~75,000 Residential Single-Family Building records
  - ~12,000 records with loans
  - ~5000 with normalized consumption before and after the upgrade.
- Grant Recipients' Final Reports (results, strategies used, lessons learned, next steps)