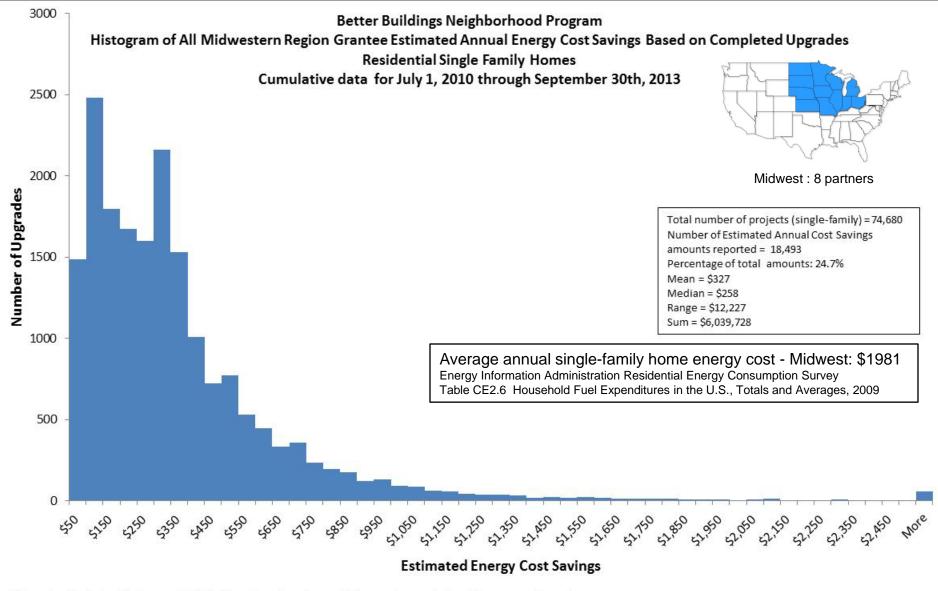

### What Data Will Be Available?

- BBNP Independent Evaluations [next slide]
- Recovery.gov / ARRA data (jobs, expenditures by recipient, sub-grants and vendors)
- BBNP Summary of Reported Data (reports)
  - Programmatic data from 41 grants implementing diverse program strategies over 2½ years
- Building Upgrade Data
  - ~75,000 Residential Single-Family Building records
  - ~12,000 records with loans
  - ~5000 with normalized consumption before and after the upgrade.
- Grant Recipients' Final Reports (results, strategies used, lessons learned, next steps)