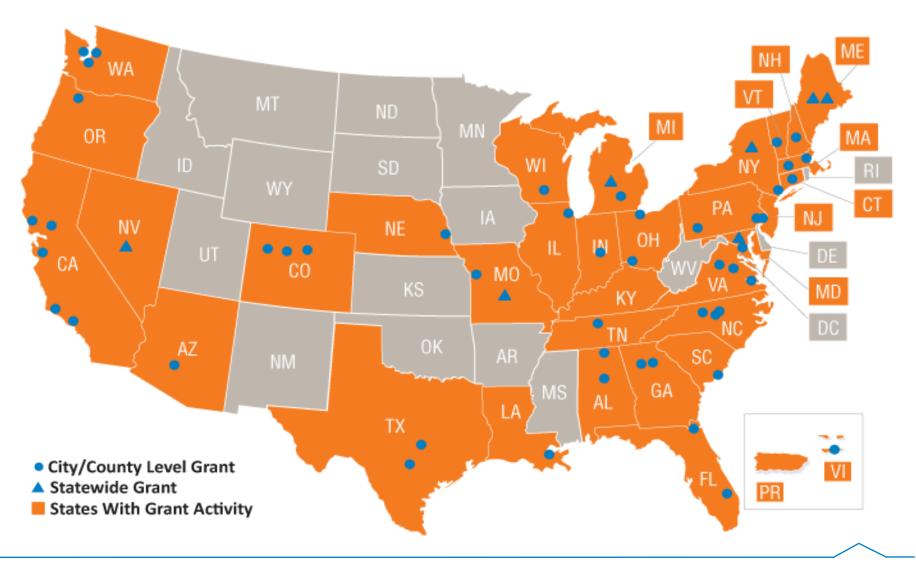

# Better Buildings Neighborhood Program (BBNP) Summary of Reported Data

Dale Hoffmeyer, Department of Energy Dale.hoffmeyer@ee.doe.gov

# Better Buildings Neighborhood Program



- July 5, 2010: Kick-off (Originally called Retrofit Ramp-Up)
- Leverage \$508M in Recovery Act (ARRA) and FY10 funding to spur nationwide energy efficiency program innovation
  - Target urban, suburban, and rural environments (all building sectors)
  - Capitalize on economies of scale
  - Encourage industry partnerships and investment
  - Emphasize sustainability beyond the grant
- Learn what is effective and replicable

2

# Better Buildings Neighborhood Program Grant Recipient Locations





7/12/2014

# BBNP Goals & Accomplishment EO2013



| BBNP Goals: Dec. 2013                      | Accomplishments: Dec. 2013                                                                                                                                     |
|--------------------------------------------|----------------------------------------------------------------------------------------------------------------------------------------------------------------|
| Upgrade more than 100,000 buildings        | <ul> <li>101,482 homes upgraded<br/>(single-family and multifamily)</li> <li>3,858 commercial buildings upgraded<br/>(more than 83 million sq. ft.)</li> </ul> |
| Achieve 15% to 30% energy savings          | Average home energy savings of 22-26%