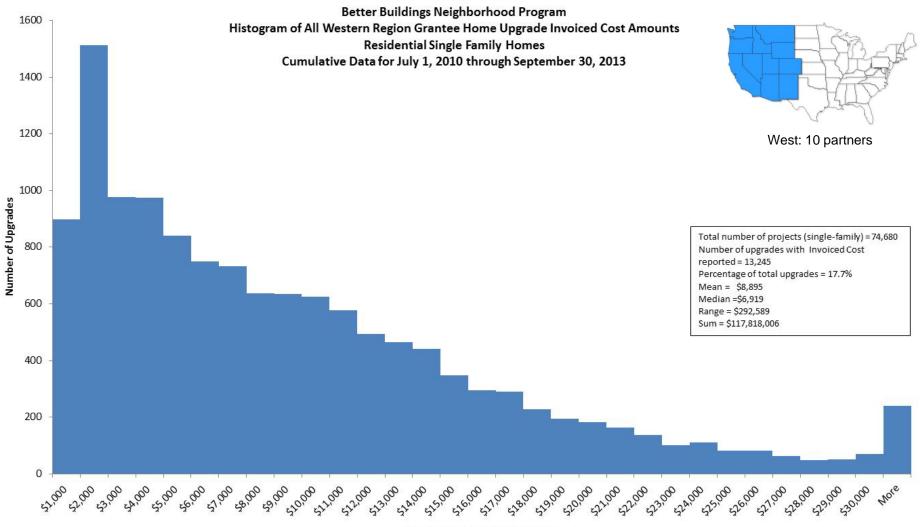

### What Data Will Be Available?

- BBNP Independent Evaluations [next slide]
- Recovery.gov / ARRA data (jobs, expenditures by recipient, sub-grants and vendors)
- BBNP Summary of Reported Data (reports)
  - Programmatic data from 41 grants implementing diverse program strategies over 2½ years
- Building Upgrade Data
  - ~75,000 Residential Single-Family Building records
  - ~12,000 records with loans
  - ~5000 with normalized consumption before and after the upgrade.
- Grant Recipients' Final Reports (results, strategies used, lessons learned, next steps)