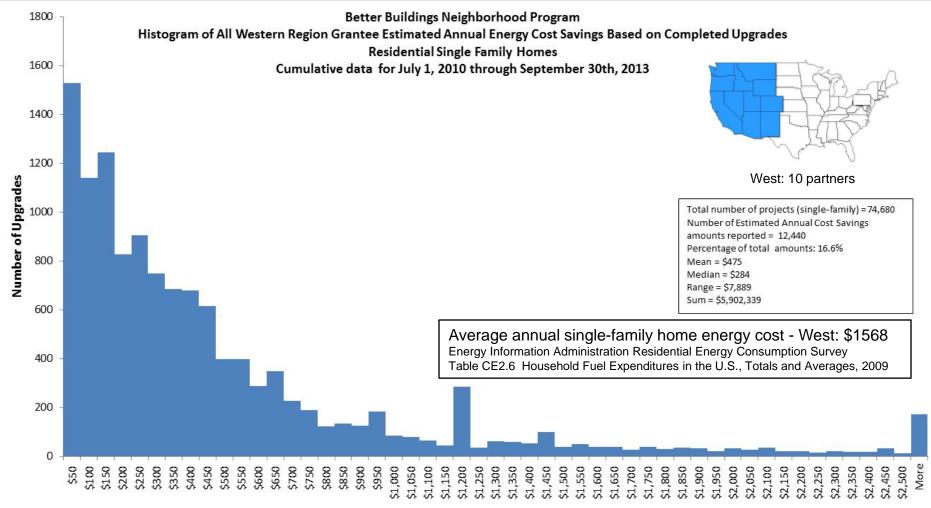

### What Data Will Be Available?

- BBNP Independent Evaluations [next slide]
- Recovery.gov / ARRA data (jobs, expenditures by recipient, sub-grants and vendors)
- BBNP Summary of Reported Data (reports)
  - Programmatic data from 41 grants implementing diverse program strategies over 2½ years
- Building Upgrade Data
  - ~75,000 Residential Single-Family Building records
  - ~12,000 records with loans
  - ~5000 with normalized consumption before and after the upgrade.
- Grant Recipients' Final Reports (results, strategies used, lessons learned, next steps)