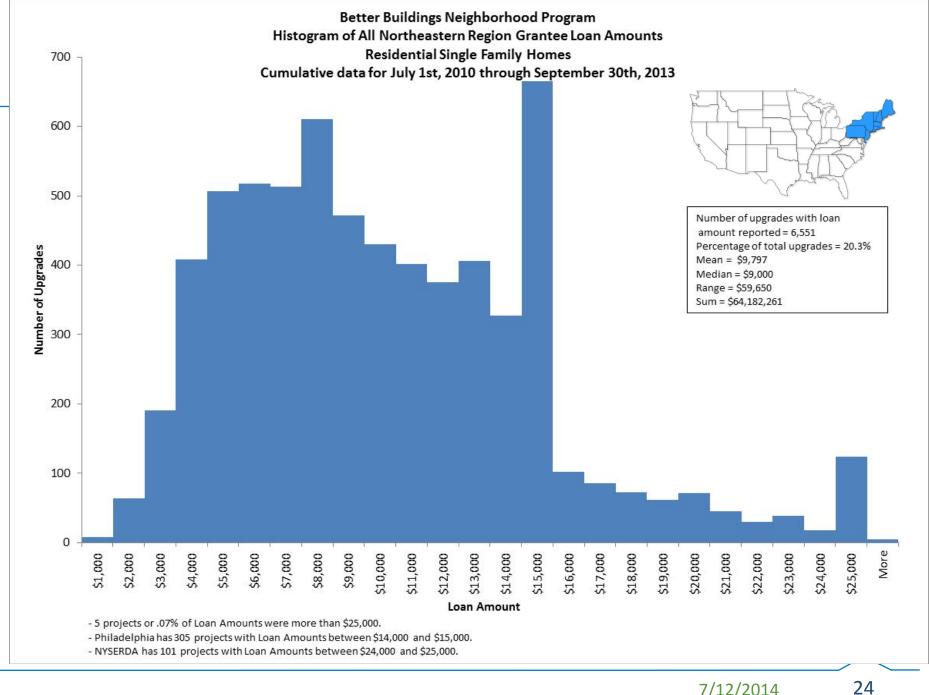

### What Data Will Be Available?

- BBNP Independent Evaluations [next slide]
- Recovery.gov / ARRA data (jobs, expenditures by recipient, sub-grants and vendors)
- BBNP Summary of Reported Data (reports)
  - Programmatic data from 41 grants implementing diverse program strategies over 2½ years
- Building Upgrade Data
  - ~75,000 Residential Single-Family Building records
  - ~12,000 records with loans
  - ~5000 with normalized consumption before and after the upgrade.
- Grant Recipients' Final Reports (results, strategies used, lessons learned, next steps)