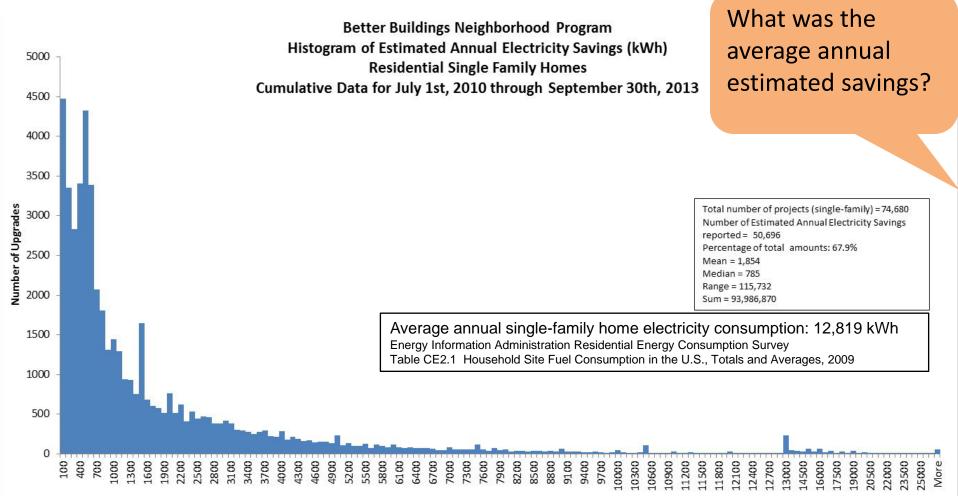

### What Data Will Be Available?

- BBNP Independent Evaluations [next slide]
- Recovery.gov / ARRA data (jobs, expenditures by recipient, sub-grants and vendors)
- BBNP Summary of Reported Data (reports)
  - Programmatic data from 41 grants implementing diverse program strategies over 2½ years
- Building Upgrade Data
  - ~75,000 Residential Single-Family Building records
  - ~12,000 records with loans
  - ~5000 with normalized consumption before and after the upgrade.
- Grant Recipients' Final Reports (results, strategies used, lessons learned, next steps)