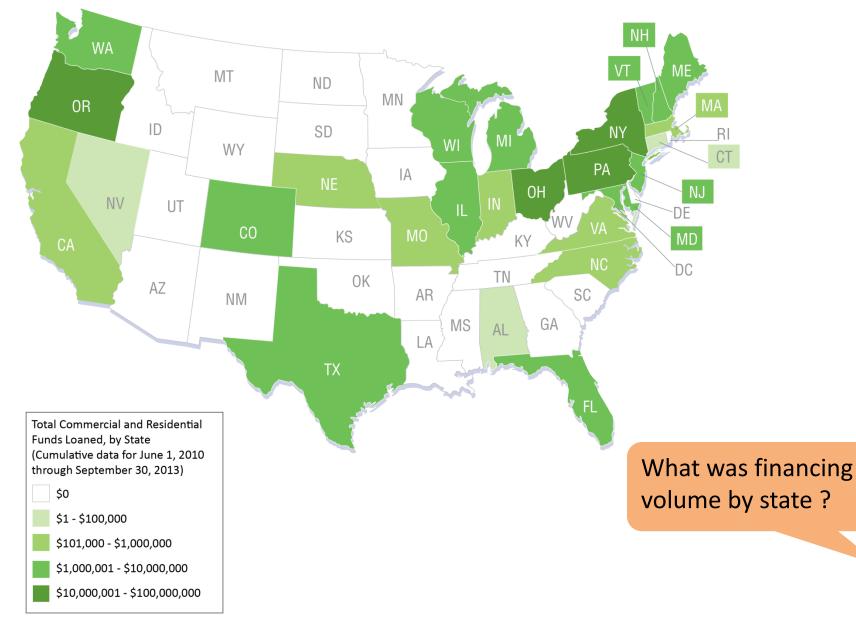

# BBNP Goals & Accomplishment EO2013

| BBNP Goals: Dec. 2013                      | Accomplishments: Dec. 2013                                                                                                                                     |
|--------------------------------------------|----------------------------------------------------------------------------------------------------------------------------------------------------------------|
| Upgrade more than 100,000 buildings        | <ul> <li>101,482 homes upgraded<br/>(single-family and multifamily)</li> <li>3,858 commercial buildings upgraded<br/>(more than 83 million sq. ft.)</li> </ul> |
| Achieve 15% to 30% energy savings          | Average home energy savings of 22-26%                                                                                                                          |
| Save consumers \$65M annually              | <b>\$74M annual gross estimated saving</b><br>More than \$800M gross estimated lifetime energy<br>cost saving                                                  |
| Leverage \$1- \$3B in additional resources | Over \$770M non-BBNP expenditures<br>(other federal and non-federal sources)<br>Over \$440M in private and federal loan capital<br>(>12,000 upgrades financed) |
| Reduce program delivery cost 20% or more   | Reduction in cost of energy efficiency program delivery<br>on track; analysis will be complete in 2014                                                         |
| Create or retain 10,000 –<br>30,000 jobs   | <b>4,266 person-years through June 2012</b> (final evaluation underway – on track to goal)                                                                     |