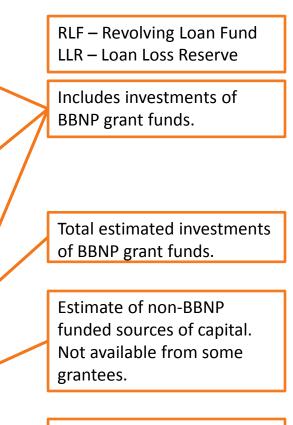

#### **Programmatic Data**

~50 potential data elements per grantee per quarter

- Obligations
- BBNP Award Spending (Marketing, Labor & Materials, Other Program Expenses),
- Total Job Hours Worked (SEP)
- # of Individuals Trained and Certified (EECBG)
- Audits Completed (by building sector)
- Estimated Annual Energy Saving (by energy type)
- Estimated Annual Energy Cost Savings
- Other Federal and Non-federal expenditures (Leveraged Funding)
- Market Definition (EECBG)
- # of Active Contractors (SEP)
- Marketing and Outreach tactics

#### **Upgrade Project Data**

~50-60 potential mandatory data elements per project (over 200 total requested, including optional)

- General (ID#, type, zip code)
- Building (energy provider, floor area, year constructed, # of occupants)
- Audit (date, software/type, hours, cost, est. energy savings)
- Upgrade (date, contractor, contractor certification, hours worked, invoiced cost, loan amount, incentives)
- Installed Measures ( # of heating, cooling, or energy conservation measures, details)
- Estimated Annual Energy Savings (by energy type and method of prediction)
- Estimated Annual Energy Cost Savings
- Renewable system (type, size, hours, cost)
- Loan Details (date, terms, rate, income, FICO, debt, valuation)
- Monthly energy consumption