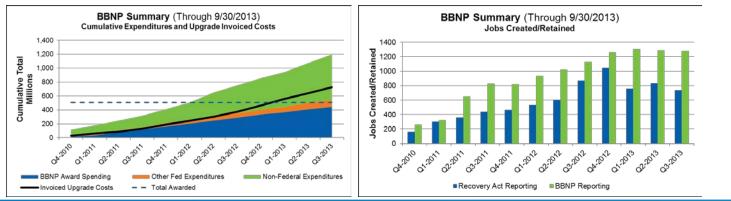

# BBNP Goals & Accomplishment EO2013

| BBNP Goals: Dec. 2013                      | Accomplishments: Dec. 2013                                                                                                                                     |
|--------------------------------------------|----------------------------------------------------------------------------------------------------------------------------------------------------------------|
| Upgrade more than 100,000 buildings        | <ul> <li>101,482 homes upgraded<br/>(single-family and multifamily)</li> <li>3,858 commercial buildings upgraded<br/>(more than 83 million sq. ft.)</li> </ul> |
| Achieve 15% to 30% energy savings          | Average home energy savings of 22-26%                                                                                                                          |
| Save consumers \$65M annually              | <b>\$74M annual gross estimated saving</b><br>More than \$800M gross estimated lifetime energy<br>cost saving                                                  |
| Leverage \$1- \$3B in additional resources | Over \$770M non-BBNP expenditures<br>(other federal and non-federal sources)<br>Over \$440M in private and federal loan capital<br>(>12,000 upgrades financed) |
| Reduce program delivery cost 20% or more   | Reduction in cost of energy efficiency program delivery<br>on track; analysis will be complete in 2014                                                         |
| Create or retain 10,000 –<br>30,000 jobs   | <b>4,266 person-years through June 2012</b> (final evaluation underway – on track to goal)                                                                     |