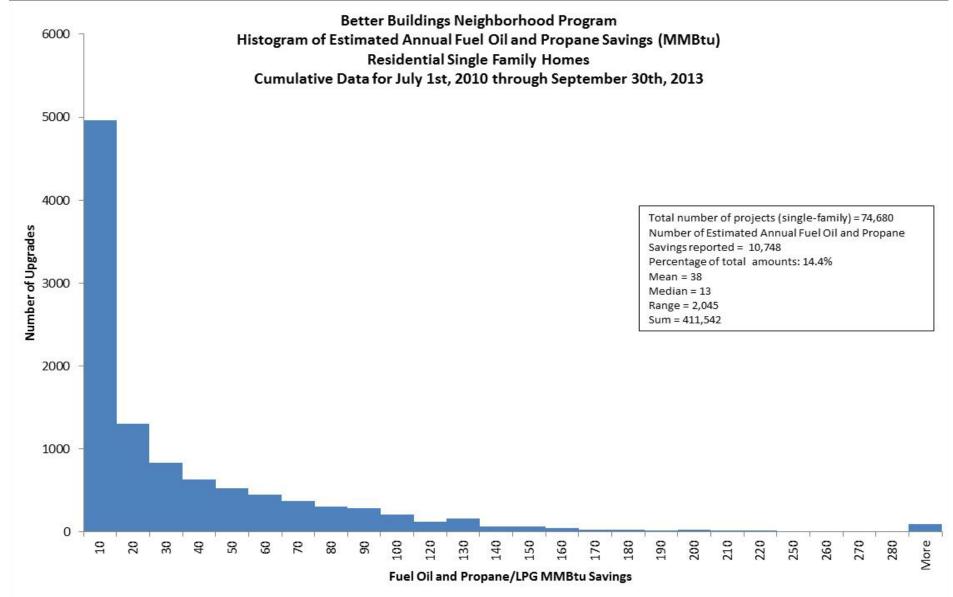

### What Data Will Be Available?

- BBNP Independent Evaluations [next slide]
- Recovery.gov / ARRA data (jobs, expenditures by recipient, sub-grants and vendors)
- BBNP Summary of Reported Data (reports)
  - Programmatic data from 41 grants implementing diverse program strategies over 2½ years
- Building Upgrade Data
  - ~75,000 Residential Single-Family Building records
  - ~12,000 records with loans
  - ~5000 with normalized consumption before and after the upgrade.
- Grant Recipients' Final Reports (results, strategies used, lessons learned, next steps)