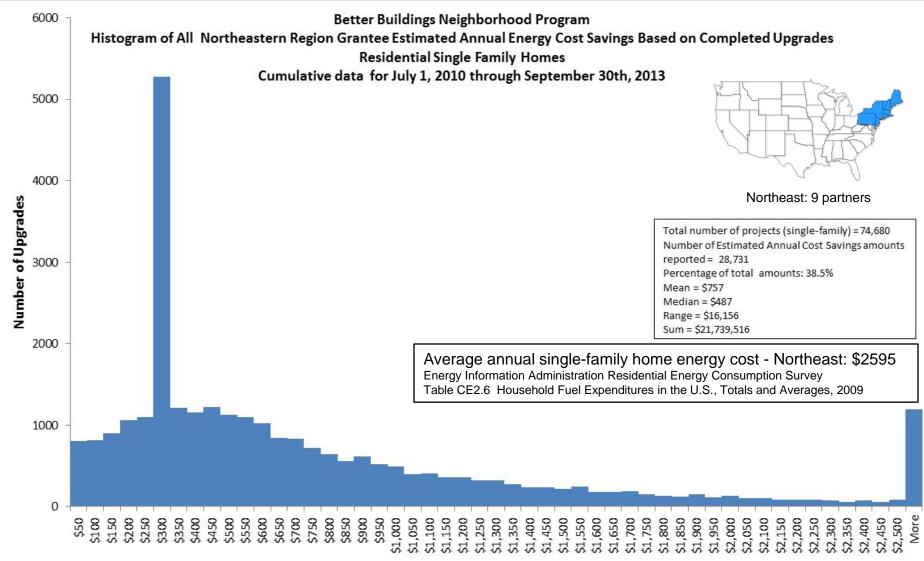

### What Data Will Be Available?

- BBNP Independent Evaluations [next slide]
- Recovery.gov / ARRA data (jobs, expenditures by recipient, sub-grants and vendors)
- BBNP Summary of Reported Data (reports)
  - Programmatic data from 41 grants implementing diverse program strategies over 2½ years
- Building Upgrade Data
  - ~75,000 Residential Single-Family Building records
  - ~12,000 records with loans
  - ~5000 with normalized consumption before and after the upgrade.
- Grant Recipients' Final Reports (results, strategies used, lessons learned, next steps)