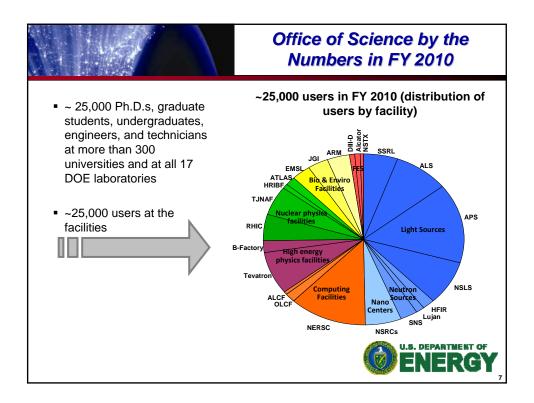

## A Scientific Workforce for the Nation's Future

Supporting, training, & educating the nation's current and future scientific & technical workforce: Ph.D.'s, post-docs, graduate students, & science educators