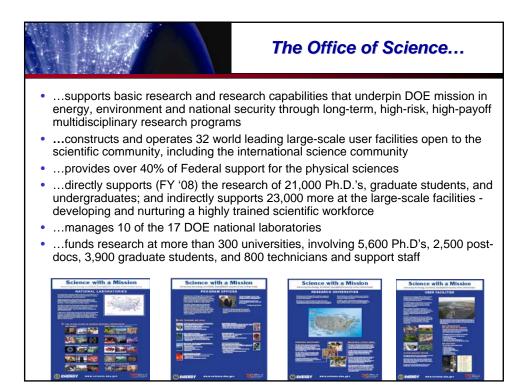

Research at the Office of Science is an Investment in America's Future

The Office of Science Enhances U.S. Competitiveness Through...

## **Transformational Science**

Basic research for advanced scientific breakthroughs that will revolutionize our approach to the nation's energy, environment, and national security challenges

## **National Scientific Facilities**

World-leading research capabilities that maintain U.S. leadership in science & technological innovation

## A Scientific Workforce for the Nation's Future

Supporting, training, & educating the nation's current and future scientific & technical workforce: Ph.D.'s, post-docs, graduate students, & science educators