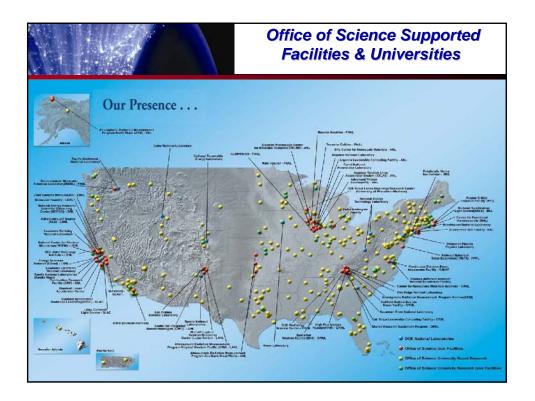

## **National Scientific Facilities**

World-leading research capabilities that maintain U.S. leadership in science & technological innovation