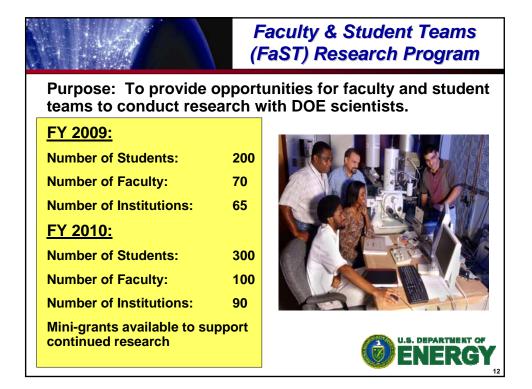

## A Scientific Workforce for the Nation's Future

Supporting, training, & educating the nation's current and future scientific & technical workforce: Ph.D.'s, post-docs, graduate students, & science educators