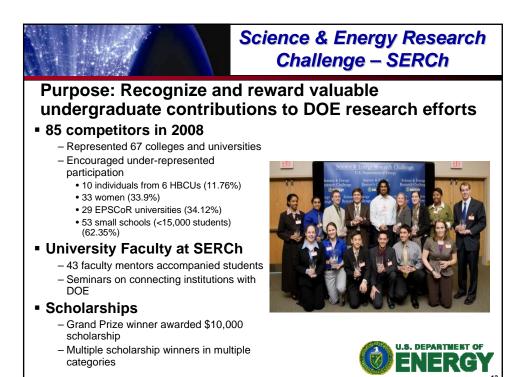

## A Scientific Workforce for the Nation's Future

Supporting, training, & educating the nation's current and future scientific & technical workforce: Ph.D.'s, post-docs, graduate students, & science educators