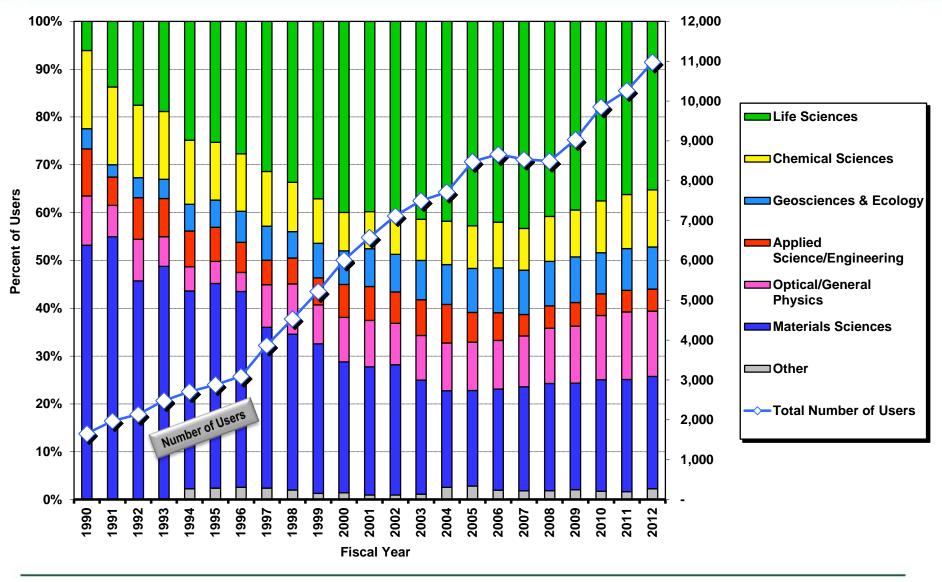

# DOE's Office of Science

Commission to Review the Effectiveness of National Energy Laboratories 15 September 2014

> Patricia M. Dehmer Acting Director, Office of Science U.S. Department of Energy