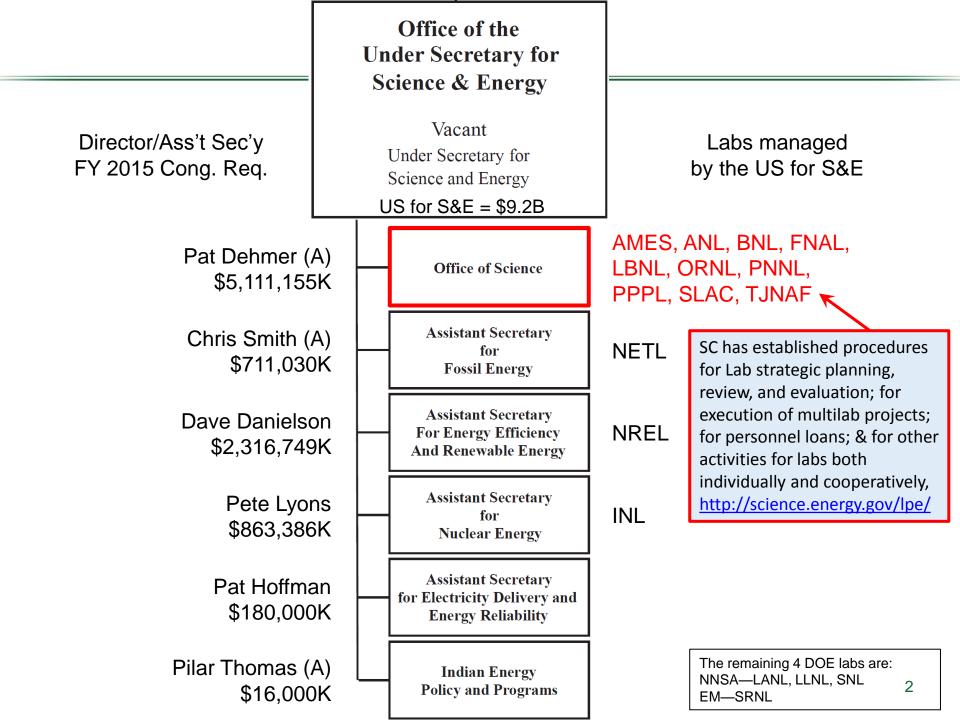

# DOE's Office of Science

Commission to Review the Effectiveness of National Energy Laboratories 15 September 2014

> Patricia M. Dehmer Acting Director, Office of Science U.S. Department of Energy