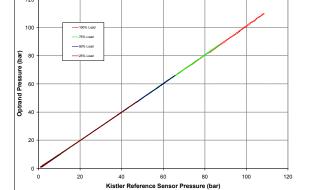

### PRELIMINARY RESULTS:

- Prototype CHG with Integrated CPS developed for 6-cylinder diesel
- CPS has front section  $\Phi$ 1.8mm
- CPS accuracy within 1% of water cooled quartz reference