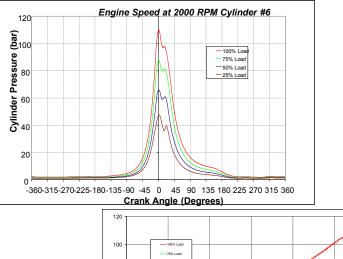

### PRELIMINARY RESULTS:

- Prototype CHG with Integrated CPS developed for 6-cylinder diesel
- CPS has front section  $\Phi$ 1.8mm
- CPS accuracy within 1% of water cooled quartz reference