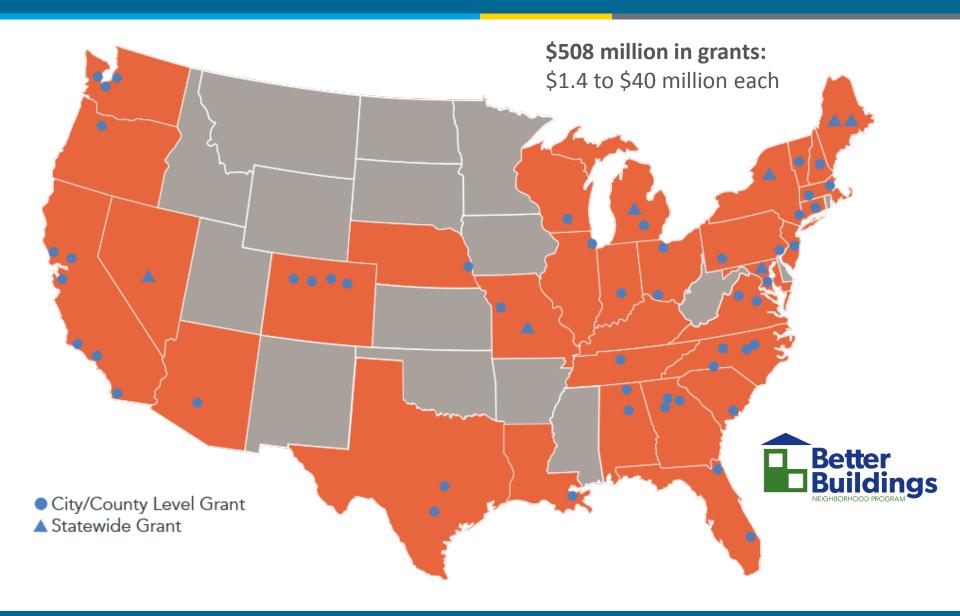

## Better Buildings Neighborhood Program

\$1.4 to \$40 million each

Create jobs by supporting small businesses

Complete 100,000 energy efficiency upgrades

Save consumers energy and money

Develop sustainable energy efficiency upgrade programs

- City/County Level Grant
- Statewide Grant

The energy saved is equivalent to more than twice the energy used by the U.S. Capitol campus in one year.