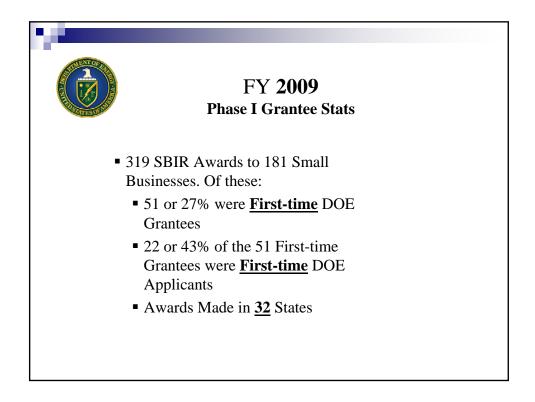

|





| SBIR STTR Totals   FY 2009 Budget \$138 + \$17 = \$155